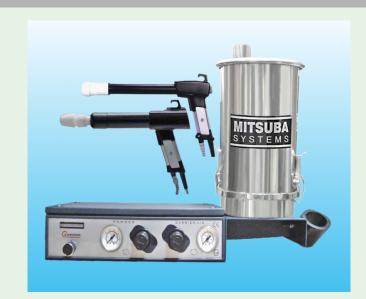

## Suitable for both Corona & Tribo Guns

- A small handy Economy System accommodating a complete powder spray system suitable for both Corona & Tribo Guns.
- Ideal for big as well as small production runs, sampling, colour matching prior to powder batch productions and powder trials at customer's premises.
- A handy economy model with full protability and can be easily transported for powder trials or complete production runs.
- For Extreme small trials powder cup attachments can be utilized with this system(need to be purchased Extra).

## **WHAT YOU GET**

100 Kv Corona Gun with panel

Powder Spray Control Panel.

Round Spray Muzzle (25 mm, 18 mm, 15mm)

Deflectors.

Flat Spray Muzzle.

Powder Hopper 2kg withpump.

Accessories.

Tribo Gun(optional Extra).

34/H, Laxmi Ind. Estate, New Link Rd, Andheri (W), Mumbai 400 053. INDIA.

Tel.: 91-22-2631 8633 /6692 4151/52/53. Fax: 91-22-66924154

Email: sales@powdergun.com Website: http://www.powdergun.com