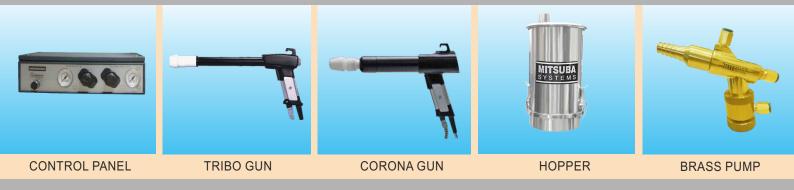

## **WHAT YOU GET**

100 Kv Corona Gun with panel

Powder Spray Control Panel.

Round Spray Muzzle (25 mm, 18 mm, 15mm)

Deflectors.

Flat Spray Muzzle.

Powder Hopper 2kg withpump.

Accessories.

Tribo Gun(optional Extra).

34/H, Laxmi Ind. Estate, New Link Rd, Andheri (W), Mumbai 400 053. INDIA.

Tel.: 91-22-2631 8633 /6692 4151/52/53. Fax: 91-22-66924154

Email: sales@powdergun.com Website: http://www.powdergun.com