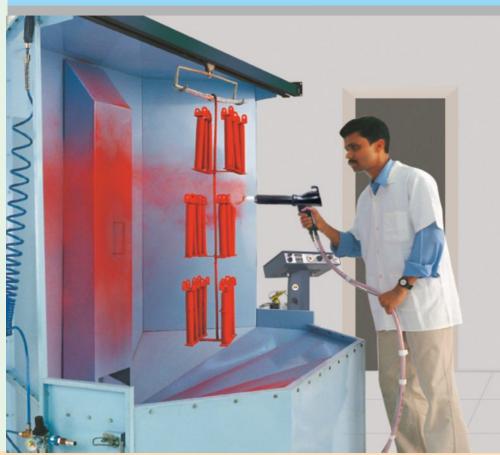

## CAT ROTARY CYCLONE SERIES

• 98% EFFICIENCY • COMPACT DESIGN • FAST COLOUR CHANGE

New Rotary cyclone booths use rotary vanes in each cyclone thereby boosting centrifugal force & providing the extra spin essential for 98% recovery. Fast color change is achieved because rotary vanes completely eliminate duct work & provide a self cleaning property to the cyclones.

## **SUMMARY OF BENEFITS:**

- 98% collection efficiency.
- Very compact size.
- Fast colour change.
- Ductless design.
- Can be integrated with powder management system.

The axial entry cyclone with Rotary Vane technology makes this recovery unit most suitable for fast, multi colour powder coating.