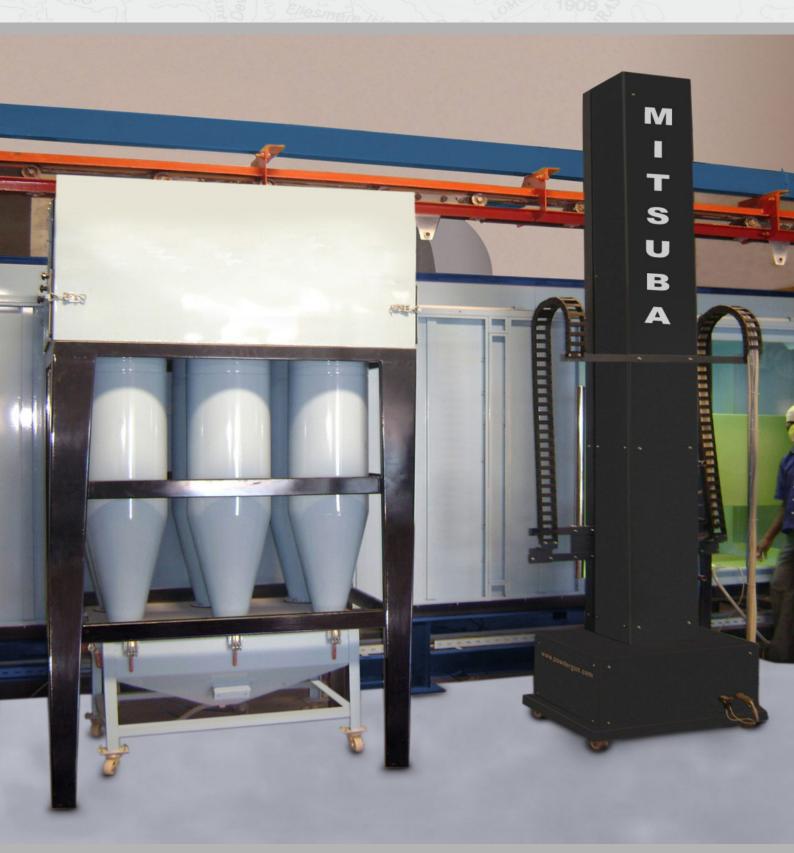

## CAT ROTARY CYCLONE SERIES

• 98% EFFICIENCY • COMPACT DESIGN • FAST COLOUR CHANGE

New Rotary cyclone booths use rotary vanes in each cyclone thereby boosting centrifugal force & providing the extra spin essential for 98% recovery. Fast color change is achieved because rotary vanes completely eliminate duct work & provide a self cleaning property to the cyclones.

## **SUMMARY OF BENEFITS:**

- 98% collection efficiency.
- Very compact size.
- Fast colour change.
- Ductless design.
- Can be integrated with powder management system.

The axial entry cyclone with Rotary Vane technology makes this recovery unit most suitable for fast, multi colour powder coating.