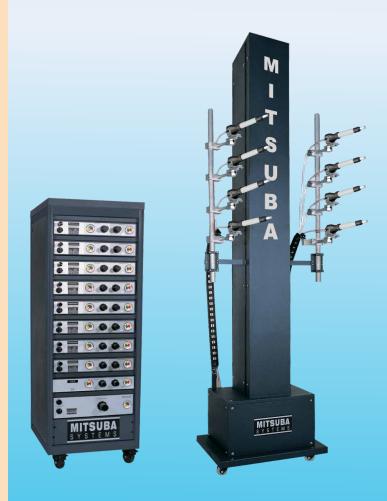

## ELECTRO-MECHANICAL RECIPROCATOR **XL-SERIES**

Mitsuba Electro-Mechanical Reciprocator possesses the capability to vary the speed & stroke to suit your requirements. The control panel incorporates a user friendly touch screen for extreme simplicity of operations even by unskilled labour.

The Reciprocator is electrically driven via an AC geared motor, giving gentle and distinct motion thus ensuring the best possible coating result.

The movement of the carriage is controlled by a most up to date AC frequency drive and advanced digital controller to achieve the desired stroke and speed.

# ELECTRO-MECHANICAL RECIPROCATOR **XL-SERIES**