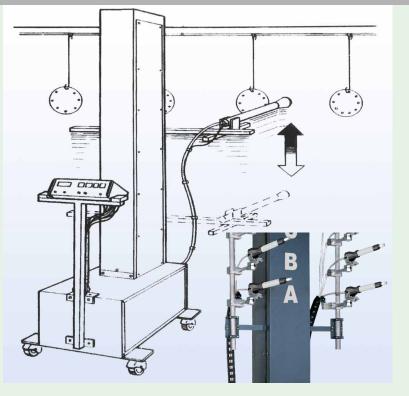

The Reciprocator is electrically driven via an AC geared motor, giving gentle and distinct motion thus ensuring the best possible coating result.

The movement of the carriage is controlled by a most up to date AC frequency drive and advanced digital controller to achieve the desired stroke and speed.

#### **CONTROL**

- Analog : Operator sets both speed and stroke separately for each type of job.
- Digital : New touch screen Graphic Display &control with (99) Pre-Set programmable points.
- Multi Speed : Three multi speed settings selectable along the main stroke. Speed can be different in various lengths of the same stroke.
- Can be integrated with "Spray Police" powder optimization, so gun spray is triggered only during presence of work piece.