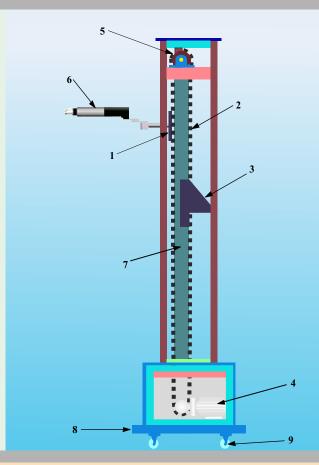

#### PART LIST

- **1. STROKE CARRIAGE**
- 2. BELT
- 3. COUNTERBALANCE TROLLEY
- 4. GEAR MOTOR
- 5. SPROCKET
- 6. GUN
- 7. CARRIAGE GUIDE PILLAR
- 8. RECIPROCATOR BASE
- 9. CASTOR WHEELS