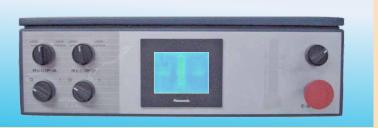

### TOUCH SCREEN CONTROL

#### **CONTROL**

- Analog : Operator sets both speed and stroke separately for each type of job.
- Digital : New touch screen Graphic Display &control with (99) Pre-Set programmable points.
- Multi Speed : Three multi speed settings selectable along the main stroke. Speed can be different in various lengths of the same stroke.
- Can be integrated with "Spray Police" powder optimization, so gun spray is triggered only during presence of work piece.