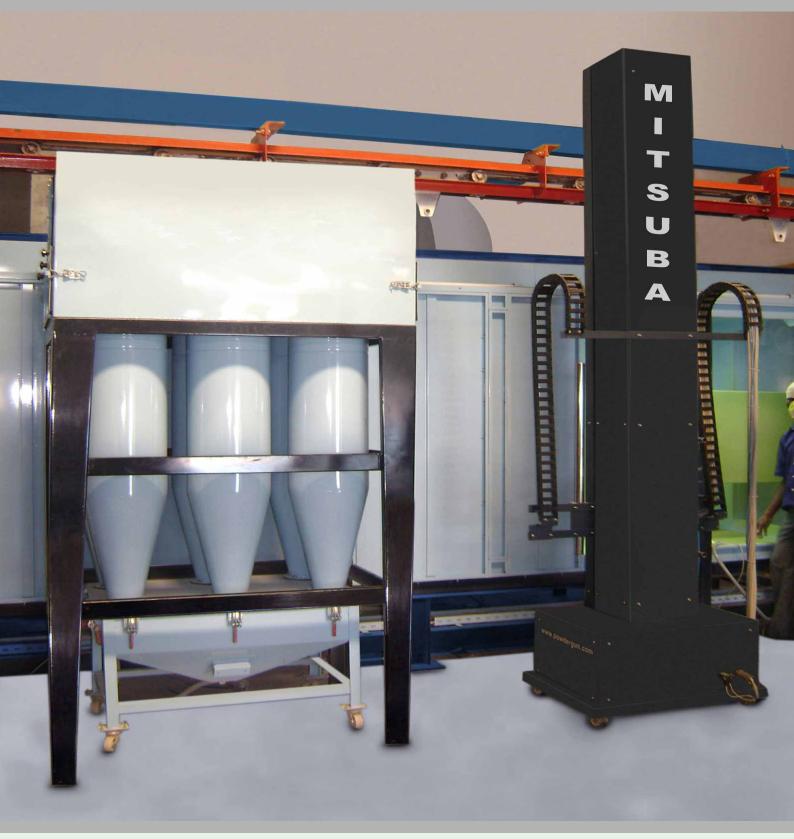

## CAT ROTARY CYCLONE SERIES

## • 98% EFFICIENCY • COMPACT DESIGN • FAST COLOUR CHANGE

New Rotary cyclone booths use rotary vanes in each cyclone thereby boosting centrifugal force & providing the extra spin essential for 98% recovery. Fast color change is achieved because rotary vanes completely eliminate duct work & provide a self cleaning property to the cyclones.

## SUMMARY OF BENEFITS :

- 98% collection efficiency.
- Very compact size.
- Fast colour change.
- Ductless design.
- Can be integrated with powder management system.

The axial entry cyclone with Rotary Vane technology makes this recovery unit most suitable for fast, multi colour powder coating.