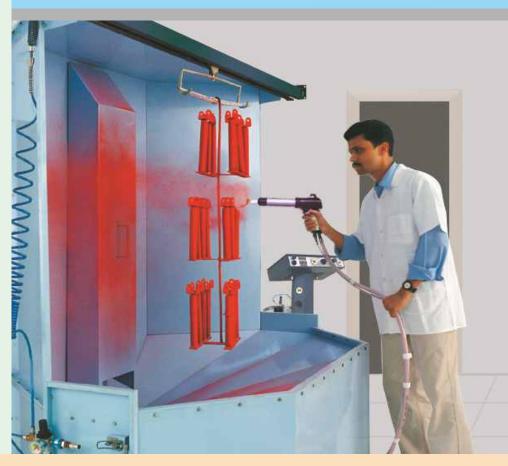

## • 98% EFFICIENCY • COMPACT DESIGN • FAST COLOUR CHANGE

New Rotary cyclone booths use rotary vanes in each cyclone thereby boosting centrifugal force & providing the extra spin essential for 98% recovery. Fast color change is achieved because rotary vanes completely eliminate duct work & provide a self cleaning property to the cyclones.

## SUMMARY OF BENEFITS :

- 98% collection efficiency.
- Very compact size.
- Fast colour change.
- Ductless design.
- Can be integrated with powder management system.

The axial entry cyclone with Rotary Vane technology makes this recovery unit most suitable for fast, multi colour powder coating.