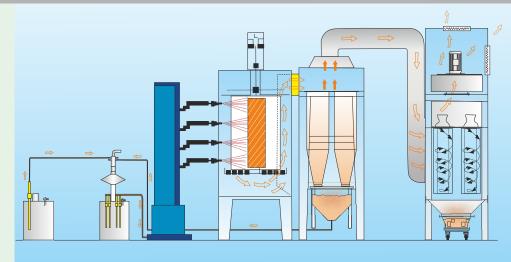

## • 98% EFFICIENCY • COMPACT DESIGN • FAST COLOUR CHANGE

New Rotary cyclone booths use rotary vanes in each cyclone thereby boosting centrifugal force & providing the extra spin essential for 98% recovery. Fast color change is achieved because rotary vanes completely eliminate duct work & provide a self cleaning property to the cyclones.

## SUMMARY OF BENEFITS :

- 98% collection efficiency.
- Very compact size.
- Fast colour change.
- Ductless design.
- Can be integrated with powder management system.

The axial entry cyclone with Rotary Vane technology makes this recovery unit most suitable for fast, multi colour powder coating.