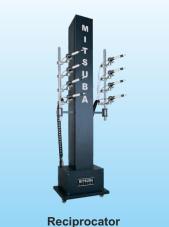

### **MODULES**

- Master Control panel (MCP).
- Individual Gun Control Panels (GCP).
- Air Distribution Panel (ADP).
- Interlocking Control Panel (ICP).
- Reciprocator Control Panel (RCP).
- Integrated 100KV Infiniti<sup>™</sup>Automatic Corona Guns.
- Centralized powder Hopper with powder pumps.

## **SUMMARY OF BENEFITS:**

- Get a perfect finish with consistent uniform film thickness.
- Most suitable for high speed converised powder coating plant.
- 100 KV gun with Patented Infiniti™ technology (US Patent No. 5678770) protects your gun against any failure. NO BREAKDOWN....! NO EXPENSIVE REPAIRS....!
- Control panel with smart tracker, performance monitor-self diagnostic system gives complete control in your hands.
- Centralised powder feed Hopper with Powder pumps.
- Can integrate with Mitsuba Reciprocators, Spray police for highest efficiency.