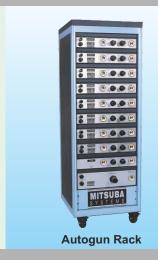

### **MODULES**

- Master Control panel (MCP).
- Individual Gun Control Panels (GCP).
- Air Distribution Panel (ADP).
- Interlocking Control Panel (ICP).
- Reciprocator Control Panel (RCP).
- Integrated 100KV Infiniti<sup>™</sup>Automatic Corona Guns.
- Centralized powder Hopper with powder pumps.