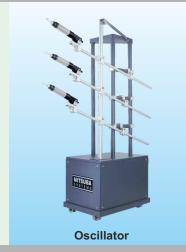

### **MODULES**

- Master Control panel (MCP).
- Individual Gun Control Panels (GCP).
- Air Distribution Panel (ADP).
- Interlocking Control Panel (ICP).
- Reciprocator Control Panel (RCP).
- Integrated 100KV Infiniti<sup>™</sup>Automatic Corona Guns.
- Centralized powder Hopper with powder pumps.

## **SUMMARY OF BENEFITS:**

- Get a perfect finish with consistent uniform film thickness.
- Most suitable for high speed converised powder coating plant.
- 100 KV gun with Patented Infiniti™ technology (US Patent No. 5678770) protects your gun against any failure. NO BREAKDOWN....! NO EXPENSIVE REPAIRS....!
- Control panel with smart tracker, performance monitor-self diagnostic system gives complete control in your hands.
- Centralised powder feed Hopper with Powder pumps.
- Can integrate with Mitsuba Reciprocators, Spray police for highest efficiency.