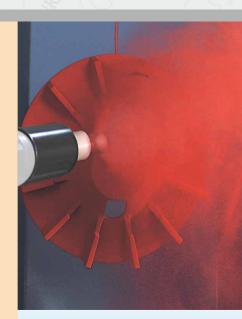

# MITSUBA SYSTEMS TWIN SERIES 700

 Central Electrode System
 Edge Charging System
 Corona - Classic

 Image: System might transfer efficiency.
 Image: System might transfer efficiency.
 Image: System might transfer efficiency.