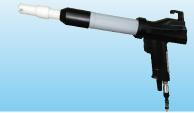

# MITSUBA SYSTEMS TWIN SERIES 700

Member of MULTISTATIC CORONA HOPPER SERIES specially designed for online powder coating plant.

- Operate two guns simultaneously from one control panel.
- Individual powder and KV setting for each system.
- Powder feeding though the same hopper to assure uniformity in powder feeding.
- Features an integrated 100KV built-in electrostatic high voltage generator for enhanced transfer efficiency and reduced wastage.
- The gun has a patented replaceable power cartridge. (Mitsuba US patent no.5678770). In the unlikely event of a malfunction, all you do is ....

...simply pull the barrel

Replace the power cartridge

tighten the nut and you're ready to go