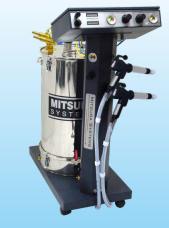

### SCOPE OF SUPPLY

- A corona powder spray gun with an integrated 100KV electrostatic high voltage generator and patented replaceable power cartridge.
- Electro pneumatic Control Panel suitable for 2 Corona OR 2 Tribo Guns.
- Stainless steel powder hopper 25 Kgs; Powder pump output 0-30 kgs/hr; Trplley; All accessories for startup.