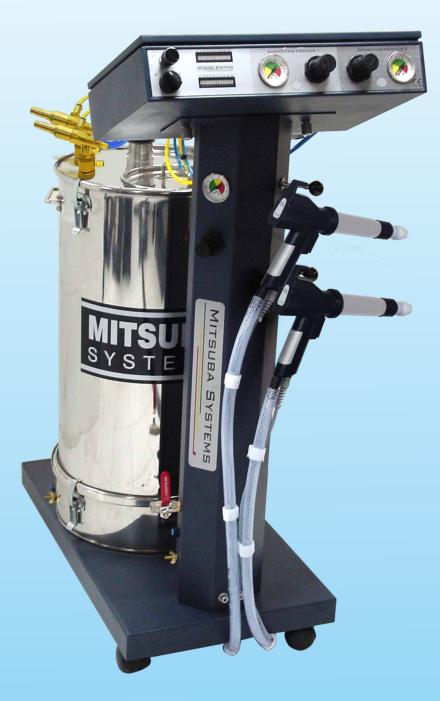

# MITSUBA SYSTEMS TWIN SERIES 700

Member of MULTISTATIC CORONA HOPPER SERIES specially designed for online powder coating plant.

- Operate two guns simultaneously from one control panel.
- Individual powder and KV setting for each system.
- Powder feeding though the same hopper to assure uniformity in powder feeding.
- Features an integrated 100KV built-in electrostatic high voltage generator for enhanced transfer efficiency and reduced wastage.
- The gun has a patented replaceable power cartridge. (Mitsuba US patent no.5678770). In the unlikely event of a malfunction, all you do is ....

### SCOPE OF SUPPLY

- A corona powder spray gun with an integrated 100KV electrostatic high voltage generator and patented replaceable power cartridge.
- Electro pneumatic Control Panel suitable for 2 Corona OR 2 Tribo Guns.
- Stainless steel powder hopper 25 Kgs; Powder pump output 0-30 kgs/hr; Trplley; All accessories for startup.

PNEUMATIC DATA Optimum Input Pressure :6 bar Max water vapour required:1.3 g/m<sup>3</sup> Max oil vapour required : 0.1 ppm Maximum air consumption:26.4 m<sup>3</sup>/hr ELECTRICAL DATA Single phase AC : 220V or 230V / 110V Safety class: IP 54 Temp Range:+2°C to 50°C Input Voltage:10V eff Output Voltage:100KV DC Output Current :100µA