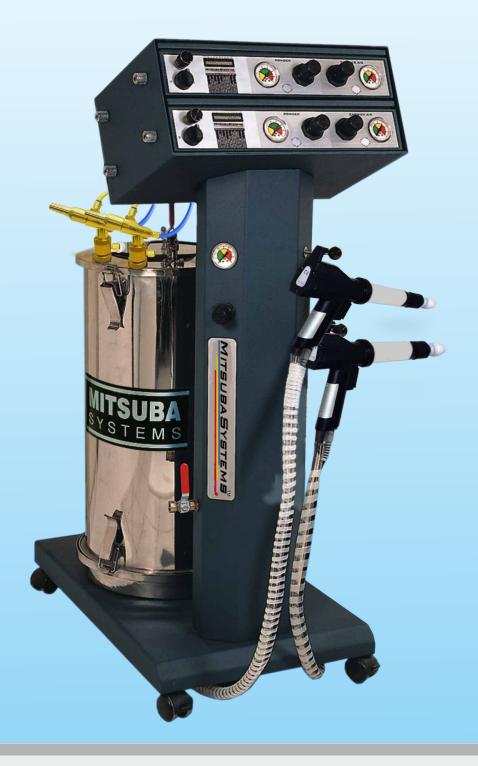

### **DUAL SERIES 700**

Member of MULTISTATIC CORONA HOPPER SERIES specially designed for online powder coating plant.

- Two individual control panels housed within one rack
- Individual powder and KV setting for each system
- Powder feeding though the same hopper to assure uniformity in powder feeding
- Features an integrated 100KV built-in electrostatic high voltage generator for enhanced transfer efficiency and reduced wastage.
- The gun has a patented replaceable power cartridge. (Mitsuba US patent no.5678770). In the unlikely event of a malfunction, all you do is ....

#### **SCOPE OF SUPPLY**

- A corona powder spray gun with an integrated 100KV electrostatic high voltage generator and patented replaceable power cartridge.
- Dual electro-pneumatic control panel with a trendsetting new Smart Tracker. Corona & Tribo gun can be operated from the same panel.
- Stainless steel powder hopper 25 Kgs; Powder pump output 0-30 kgs/hr; Trolley; All accessories for startup.

#### PNEUMATIC DATA

Optimum Input Pressure: 6 bar Max water vapour required: 1.3 g/m<sup>3</sup> Max oil vapour required: 0.1 ppm Maximum air consumption: 26.4 m³/hr

#### **ELECTRICAL DATA**

Single phase AC: 220V or 230V / 110V Safety class: IP 54 Temp Range:+2°C to 50°C Input Voltage: 10V eff Output Voltage: 100KV DC

Output Current: 100µA