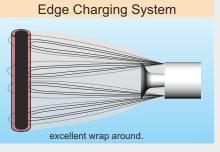

### **DUAL SERIES 700**

Member of MULTISTATIC CORONA HOPPER SERIES specially designed for online powder coating plant.

- Two individual control panels housed within one rack
- Individual powder and KV setting for each system
- Powder feeding though the same hopper to assure uniformity in powder feeding
- Features an integrated 100KV built-in electrostatic high voltage generator for enhanced transfer efficiency and reduced wastage.
- The gun has a patented replaceable power cartridge. (Mitsuba US patent no.5678770). In the unlikely event of a malfunction, all you do is ....