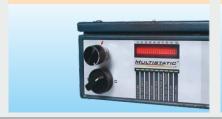

# MITSUBA SYSTEMS

**DUAL SERIES 700** 

### **DUAL SERIES 700**

Member of MULTISTATIC CORONA HOPPER SERIES specially designed for online powder coating plant.

- Two individual control panels housed within one rack
- Individual powder and KV setting for each system
- Powder feeding though the same hopper to assure uniformity in powder feeding
- Features an integrated 100KV built-in electrostatic high voltage generator for enhanced transfer efficiency and reduced wastage.
- The gun has a patented replaceable power cartridge. (Mitsuba US patent no.5678770). In the unlikely event of a malfunction, all you do is ....

#### **ELECTRICAL DATA**

Single phase AC: 220V or 230V / 110V Safety class: IP 54 Temp Range:+2°C to 50°C Input Voltage: 10V eff Output Voltage: 100KV DC

Output Current: 100µA

#### SMART TRACKER