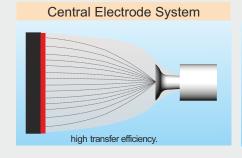

### **DUAL SERIES 700**

Member of MULTISTATIC CORONA HOPPER SERIES specially designed for online powder coating plant.

- Two individual control panels housed within one rack
- Individual powder and KV setting for each system
- Powder feeding though the same hopper to assure uniformity in powder feeding
- Features an integrated 100KV built-in electrostatic high voltage generator for enhanced transfer efficiency and reduced wastage.
- The gun has a patented replaceable power cartridge. (Mitsuba US patent no.5678770). In the unlikely event of a malfunction, all you do is ....