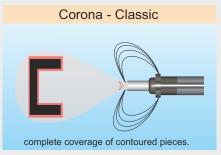

### **DUAL SERIES 700**

Member of MULTISTATIC CORONA HOPPER SERIES specially designed for online powder coating plant.

- Two individual control panels housed within one rack
- Individual powder and KV setting for each system
- Powder feeding though the same hopper to assure uniformity in powder feeding
- Features an integrated 100KV built-in electrostatic high voltage generator for enhanced transfer efficiency and reduced wastage.
- The gun has a patented replaceable power cartridge. (Mitsuba US patent no.5678770). In the unlikely event of a malfunction, all you do is ....