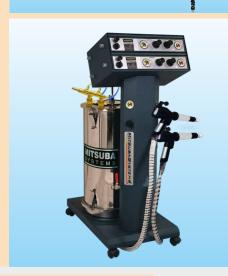

#### **SCOPE OF SUPPLY**

- A corona powder spray gun with an integrated 100KV electrostatic high voltage generator and patented replaceable power cartridge.
- Dual electro-pneumatic control panel with a trendsetting new Smart Tracker. Corona & Tribo gun can be operated from the same panel.
- Stainless steel powder hopper 25 Kgs; Powder pump output 0-30 kgs/hr; Trolley; All accessories for startup.