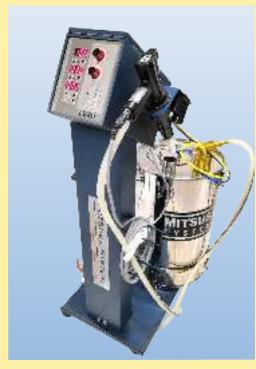

#### SCOPE OF SUPPLY

- A corona powder spray gun with an integrated 100KV electrostatic high voltage generator and patented replaceable power cartridge.
- Dual electro-pneumatic control panel with a trendsetting new Smart Tracker. Corona & Tribo gun can be operated from the same panel.
- New Dipstick™ and vibratory tray on Trolley.

#### **PNEUMATIC DATA**

Optimum Input Pressure: 6 bar Max water vapour required: 1.3 g/m<sup>3</sup> Max oil vapour required: 0.1 ppm

Maximum air consumption: 13.2 m³/hr Input Voltage: 10V eff

#### **ELECTRICAL DATA**

Single phase AC: 220V or 230V / 110V

Safety class: IP 54

Temp Range:+2°C to 50°C or Input Voltage:10V eff

Output Voltage:100KV DC Output Current:100µA

SMART TRACKER

SAMPLING CUP ATTACHMENT