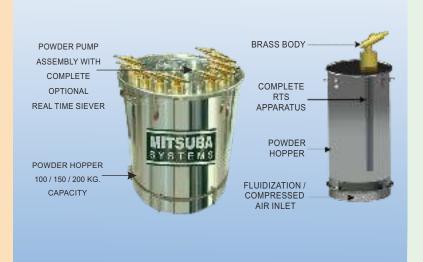

#### **FEATURES**

- 3 piece Stainless Steel Round Hopper. Mirror finish for super fast colour change.
- New improved high flow pump with increased ventury life.
- Plug-in plug-out connections.

**PUMP ASSEMBLY** 

## REAL TIME SIEVER

(PATENT No.311783)

- > A Whole New Experience in Ease of Powder Spraying.
- > Optically Brilliant Finishes Piece After Piece.
- > Huge Reduction in Coating Cost.

**REALTIMESIEVER (RTS)** is the technology of sieving powder while it is being sprayed.