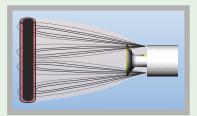

#### TYPES OF NOZZLES

Mitsuba provides a choice of electrode configurations to permit uniform coverage with minimum over spray and maximum ease.

Center electrode system for high transfer efficiency.

Edge charging system, excellent wrap arounds.