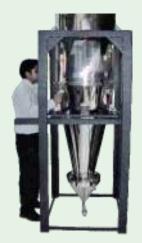

# UNI SINGLE CYCLONE SERIES

• STAINLESS-STEEL • 97% EFFICIENCY • SUPERFAST COLOR CHANGE

1, 2, 3 and you are ready for a new color

Unclamp and slide.

Air blow cleaning.

Slide, reclamp & ready to go....

Uni cyclone Recovery is ideally suitable for big automatic plants where the quantity of powder to be sprayed and recovered is high.

# UNI SINGLE CYCLONE SERIES

• STAINLESS-STEEL • 97% EFFICIENCY • SUPERFAST COLOR CHANGE

Suitable for big automatic plants where a large quantity of powder is to be sprayed & recovered, and where easy and fast colour change is required.