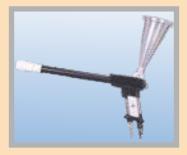

#### LANCE EXTENSIONS

These are ideal for spraying large and deep objects.

#### TYPES OF NOZZLES

Mitsuba provides a choice of electrode configurations to permit uniform coverage with minimum over spray and maximum ease.

Center electrode system for high transfer efficiency.

Edge charging system, excellent wrap arounds.