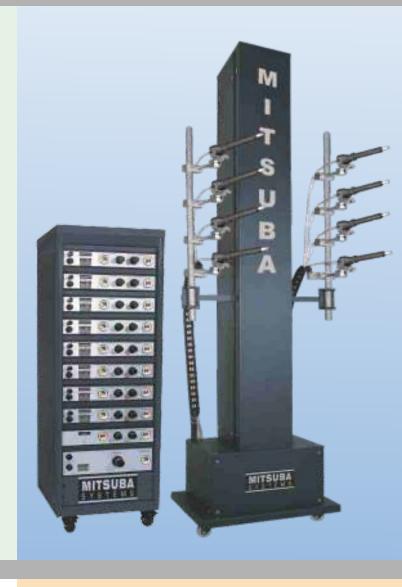

# ELECTRO MECHANICAL OSCILLATOR

#### **FEATURES**

Multiple guns are mounted on arms extending from the carriage, which are capable of performing same or various motions.

There is a facility to attach fixed guns which can be angled to access difficult coating areas.

The carriage is programmed to move the vertical mounting bar at variable stroke and speeds.

The carriage moves up and down through an AC geared motor and is supported by a very sturdy frame structure. The entire Oscillator is mounted on wheels to facilitate easy movement during colour change.