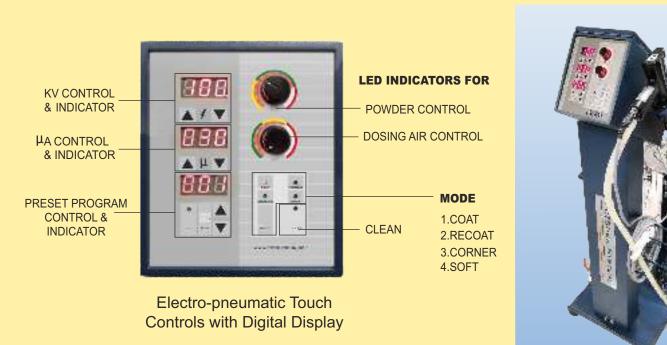

#### **FEATURES**

- Sprayright Plus can be preset up to 100 programme's easily.
- Unmatched level of ease with touch control for KV, µA, powder and dosing air.
- Powder flow control on the handle of spray gun itself.
- 4 Quick mode setting Coat, Recoat, Corner & Soft
- Clean button for auto cleaning of powder pump, hose and gun.

#### **SCOPE OF SUPPLY**

- Digital control & display of KV, μA, powder and dosing air on Control Panel mounted on trolley.
- High Efficiency Coat Mode
- Soft Mode

- Recoat Mode
- Deep Recess Corner Mode
- 100 Preset Programs
- Integrated 100 KV new design light weight Corona Gun ver 2.
- Powder pump with auto cleaning of powder pump, hose and gun & optional Real Time Siever (Patent no.311783)
- Stainless Steel Powder Hopper 25 kgs.
- Electrosmart powder hose & smart bullets, set of nozzles including Flat Spray & Round Spray, cables & all accessories for start up.

#### Digital Controller For Individual Gun Control

Control panel with digital controls can be preset upto 100 programs. Touch control for KV, µA, Powder & dosing air, clean button for auto cleaning of powder pump, hose & gun.