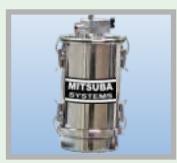

#### **FEATURES**

- 3 piece Stainless Steel Round Hopper. Mirror finish for super fast colour change.
- New improved high flow pump with increased ventury life.
- Plug-in plug-out connections.

**PUMP ASSEMBLY** 