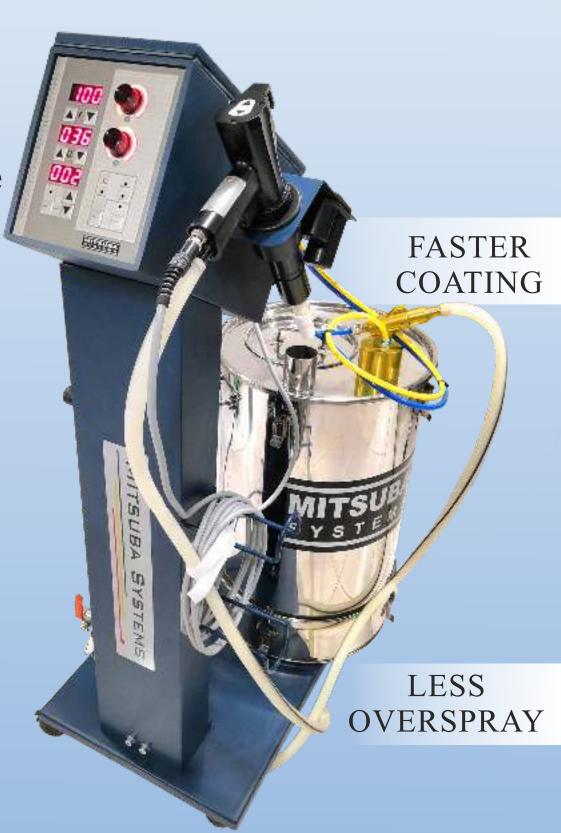

#### **FEATURES**

- Sprayright Plus can be preset up to 100 programme's easily.
- Unmatched level of ease with touch control for KV, µA, powder and dosing air.
- Powder flow control on the handle of spray gun itself.
- 4 Quick mode setting Coat, Recoat, Corner & Soft
- Clean button for auto cleaning of powder pump, hose and gun.

#### **SCOPE OF SUPPLY**

- Digital control & display of KV, μA, powder and dosing air on Control Panel mounted on trolley.
- High Efficiency Coat Mode
- Soft Mode

- Recoat Mode
- Deep Recess Corner Mode
- 100 Preset Programs
- Integrated 100 KV new design light weight Corona Gun ver 2.
- Powder pump with auto cleaning of powder pump, hose and gun & optional Real Time Siever (Patent no.311783)
- Stainless Steel Powder Hopper 25 kgs.
- Electrosmart powder hose & smart bullets, set of nozzles including Flat Spray & Round Spray, cables & all accessories for start up.

# AUTOMATIC POWDER COATING SYSTEMS SPRAYRIGHT PLUS