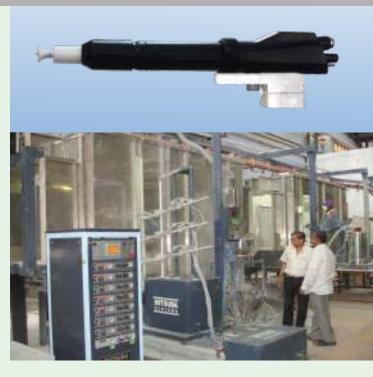

## THE CORONA INFINITI TM GUN

OPERATOR-PROOF.

SHOP FLOOR-PROOF.

The all-new Multistatic 700 powder system has advanced features to make the whole powder coating process quick, easy and efficient.

- Features a 100 KV built-in electrostatic high voltage generator for enhanced transfer efficiency and reduced wastage.
- A powder pathway constructed from wear-resistant material, specially rounded to prevent impact fusion and thus provide a smooth uninterrupted flow.
- Coating speed stepped-up by 20%.
- Easily maneuverable, well balanced and efficient powder coating gun made from high impact-unbreakable plastic body.
- The gun has a patented replaceable power cartridge. (Mitsuba US patent no. 5678770).
  In the unlikely event of a malfunction, all you do is...

...simply pull the barrel

replace the power cartridge

tighten the nut and you're to go