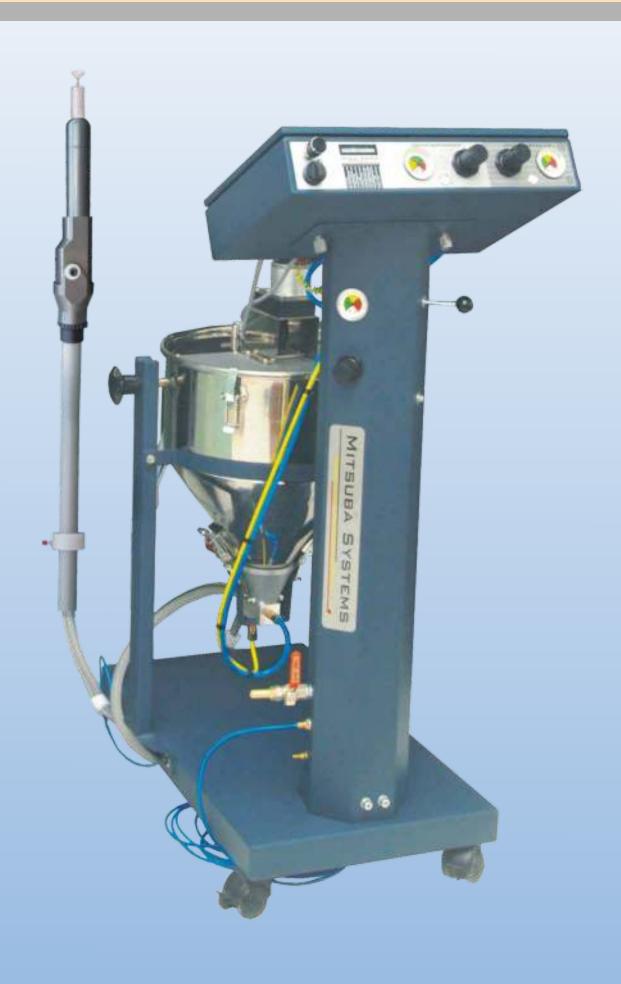

# AUTOMATIC POWDER COATING SYSTEMS SPRAYRIGHT PLUS

#### **FEATURES**

- Sprayright Plus 100 programme can be easily preset for instant recall.
- Unmatched level of ease with touch control for KV, µA, powder and dosing air.
- 4 Quick mode setting Coat, Recoat, Corner & Soft.
- Clean button for auto cleaning of powder pump, hose and gun.
- Modular Concept. Easy to customize.
- Corona and Tribo guns operate on same control.
- Interlocking available between individual guns and external systems (eg. Part sensing system, Conveyor, Oven).
- Meets IP54 standards.

## One Touch Panel For Easy Quick Global Control

Touch screen to control a complete set of guns on a single user friendly screen - Just 1 Touch can adjust any or all gun settings depending on the product being coated.

#### Digital Controller For Individual Gun Control

Control panel with digital controls can be preset upto 100 programs. Touch control for KV, µA, Powder & dosing air, clean button for auto cleaning of powder pump, hose & gun.