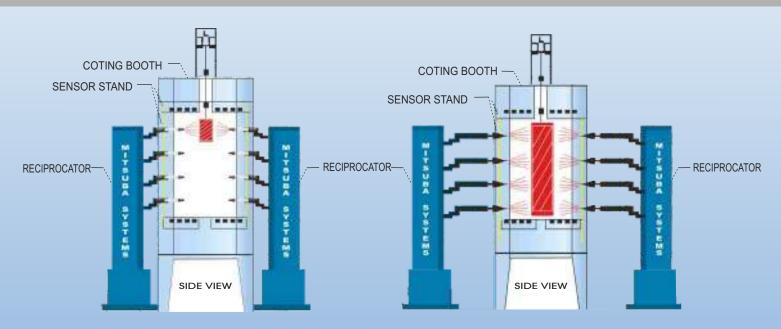

# SPRAY POLICE BEHOLD THE POWER OF VISION

New generation gun triggering system.

- Automatically maintains gun to part distance and turns off extra spray guns depending upon product shape and size.
- Switches off powder from auto guns when there is no product in front of the guns.
- Reduces powder wastage and increases profitability.
- Easy touch screen controls.

Less guns trigger for smaller object

More guns trigger for larger object