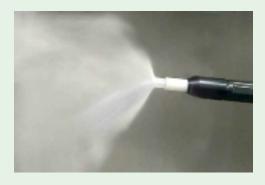

#### REAL TIME SIEVER SETS NEW STANDARDS IN APPLICATION EASE:

Simply fill new or recoverd powder in the hopper & spray.

Powder is sieved while it is being sprayed. Distinct individual powder particles from the powder cloud. The resultant powder cloud is extremely uniform.

The finish is substantially superior. Complex shapes are easily coated. Overspray is reduced.

NORMAL GUN WITHOUT SIEVING -MILD STREAKING

NORMAL GUN WITH EXTERNAL SIEVED POWDER -ALTERED CLOUD

**PATTERN** 