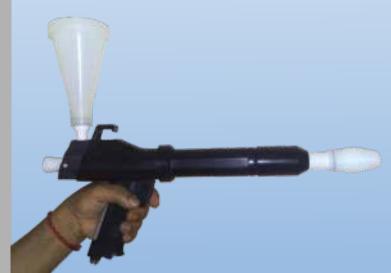

### THE POWDER CUP GUN SYSTEM

The cup attachment can be fitted to any standard Infiniti<sup>™</sup> gun.

Sampling Cup Attachment

#### **ELECTRICAL DATA**

Single phase AC: 220V or 230V / 110V

Safety class: IP 54

Temp Range:+2°C to 50°C or Input Voltage:10V eff

Output Voltage:100KV DC Output Current:100µA

SMART TRACKER

SAMPLING CUP ATTACHMENT