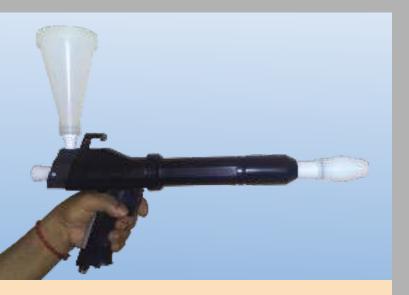

### THE POWDER CUP GUN SYSTEM

The cup attachment can be fitted to any standard Infiniti<sup>™</sup> gun.

Sampling Cup Attachment