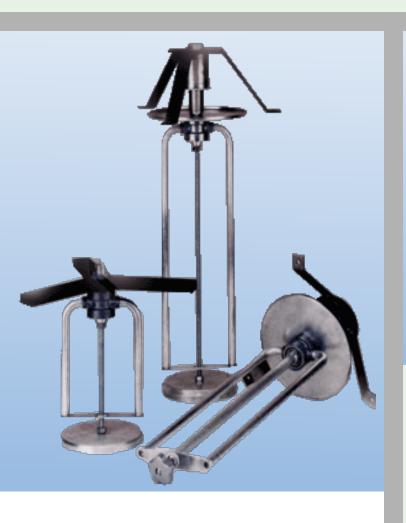

### **SPRAY GUN ATTACHMENTS**

Multifaceted, Innovative, Efficient

Flat Jet

**Extended Deflector** 

4 Slit Flat Jet

Metallic

Deflector

Swivel