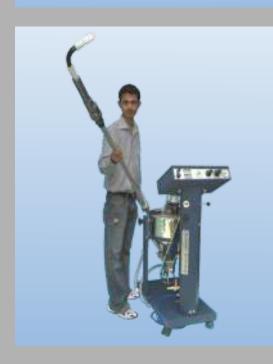

# AUTOMATIC POWDER COATING SYSTEMS SPRAYRIGHT PLUS

#### **FEATURES**

- Sprayright Plus 100 programme can be easily preset for instant recall.
- Unmatched level of ease with touch control for KV, µA, powder and dosing air.
- 4 Quick mode setting Coat, Recoat, Corner & Soft.
- Clean button for auto cleaning of powder pump, hose and gun.
- Modular Concept. Easy to customize.
- Corona and Tribo guns operate on same control.
- Interlocking available between individual guns and external systems (eg. Part sensing system, Conveyor, Oven).
- Meets IP54 standards.