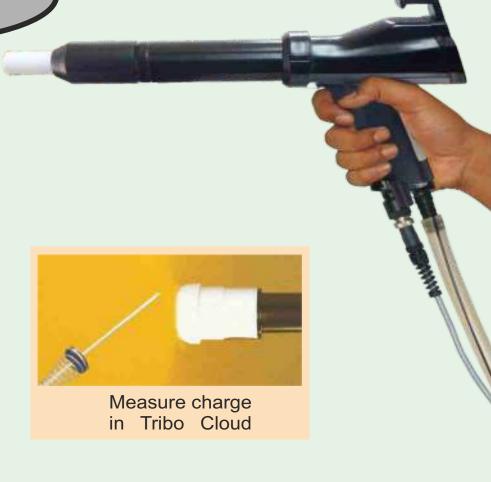

## EFFICIENCY METER

## Worldwide New

## Instantly Measure Quality of Gun as well as Powder.

- Measure Corona tip voltage (0-100 KV DC) check gun quality.
- Measure level of charge in a powder cloud (0-100%) - compare powder quality.
- Display +ve or -ve polarity.
- Measure ground quality.
- Use for all brands of both Manual & Auto Guns.