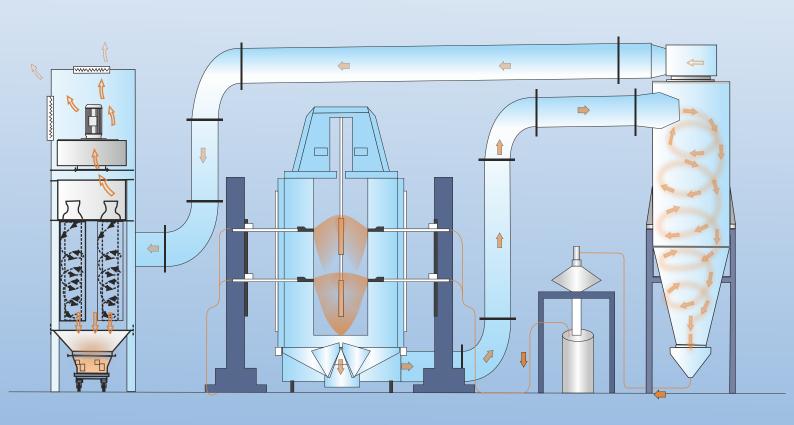

## POWDER MANAGEMENT SYSTEM

#### BOOST YOUR EFFICIENCY WITH AUTOMATIC RECYCLING OF OVERSPRAY

"POWDER MANAGEMENT SYSTEM" is used to automatically transport the recovered powder to the spray hopper via a sieve machine. Fresh powder can also be constantly added to the spray hopper in a desired ratio of recovered and fresh powder.

- Less powder wastage
- Less on-line inventory

- Lower production costs
- Less labor requirements

## SIEVING Machine

Sieving is a crucial process for excellence in powder finishing. It is yet, not given the importance it deserves.

During transportation aggressive vibration causes compacting & lumping of powder in the box. Also powder is hygroscopic it keeps absorbing moisture from compressed air, in the hopper.