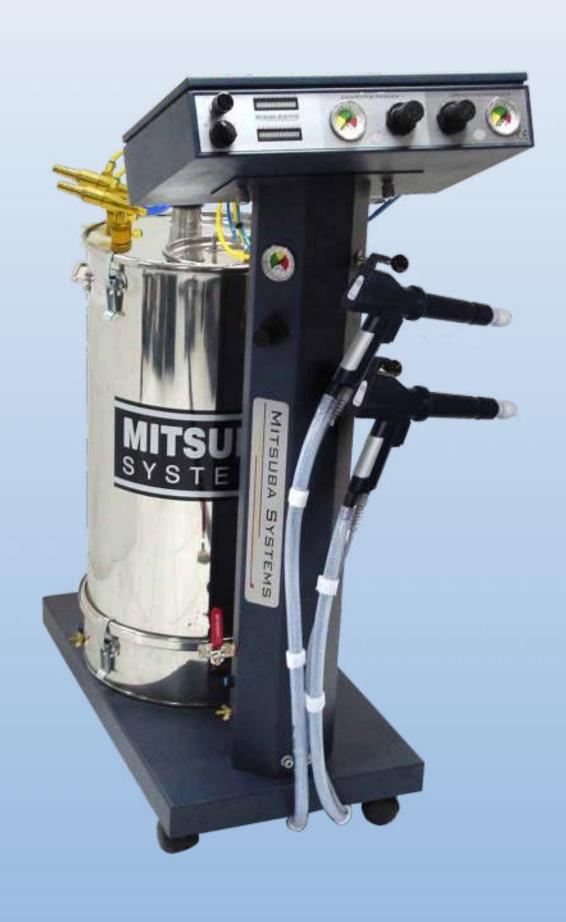

## THE CORONA INFINITI TM GUN

OPERATOR-PROOF.

SHOP FLOOR-PROOF.

The all-new Multistatic 700 powder system has advanced features to make the whole powder coating process quick, easy and efficient.

- Features a 100 KV built-in electrostatic high voltage generator for enhanced transfer efficiency and reduced wastage.
- A powder pathway constructed from wear-resistant material, specially rounded to prevent impact fusion and thus provide a smooth uninterrupted flow.
- Coating speed stepped-up by 20%.
- Easily maneuverable, well balanced and efficient powder coating gun made from high impact-unbreakable plastic body.
- The gun has a patented replaceable power cartridge. (Mitsuba US patent no. 5678770).
  In the unlikely event of a malfunction, all you do is...

...simply pull the barrel

replace the power cartridge

tighten the nut and you're to go