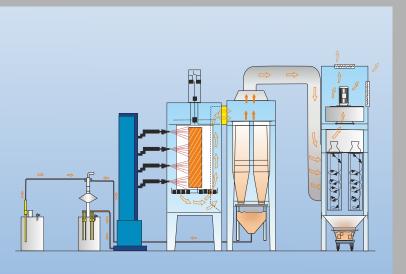

## POWDER MANAGEMENT SYSTEM

#### BOOST YOUR EFFICIENCY WITH AUTOMATIC RECYCLING OF OVERSPRAY

"POWDER MANAGEMENT SYSTEM" is used to automatically transport the recovered powder to the spray hopper via a sieve machine. Fresh powder can also be constantly added to the spray hopper in a desired ratio of recovered and fresh powder.

- Less powder wastage
- Less on-line inventory

- Lower production costs
- Less labor requirements