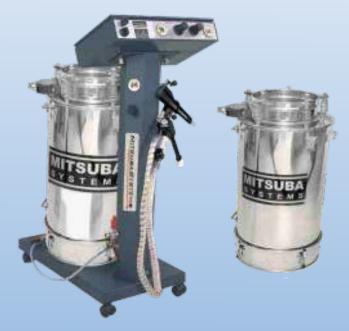

15 Kgs

25 Kgs

Different sizes of hoppers are available to suit specific needs, including 2 kg, 10 kg, 15 kg, 25 kg, 50 kg, 100 kg, 150 kg.

#### **FEATURES**

- 3 piece Stainless Steel Round Hopper. Mirror finish for super fast colour change.
- New improved high flow pump with increased ventury life.
- Plug-in plug-out connections.

**PUMP ASSEMBLY** 