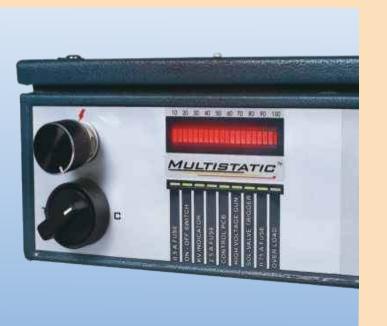

## A PERFORMANCE MONITOR WITH A TRENDESETTING CONCEPT

The new Smart Tracker 700 is a high end diagnostic system which constantly monitors and indicates the performance of every component in the equipment. Even unskilled labour can detect a trouble spot with ease, swiftness and precision. And thanks to the unique plug in-plug out design, the problem can be rectified immediately. In a nutshell, Smart Tracker ensures your system is always in a perfect working condition.