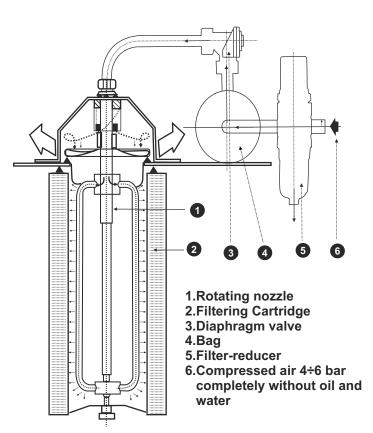

## Filter System For The 21st Century

Filter Cartridges - made from melt blown micro fleece offer 99.999% powder recovery efficiencies. A special melt blown PP layer ensures extended service life, much reduced pressure loss and as a result outstanding economy.

Aluminium coated filter media or PTFE coated filter media are also available for critical operations.

#### **ROTATING WING**

A special rotating cleaning nozzle system shuts off suction through the filter during the cleaning cycle. Simultaneously compressed air comes out from the small holes along the vertical tube which starts rotating. Deep & thorough cleaning is ensured. Suction automatically commences at the end of cleaning operation.

The cleaning cycle in each filter lasts for a few seconds & is adjustable in the control panel of the equipment.