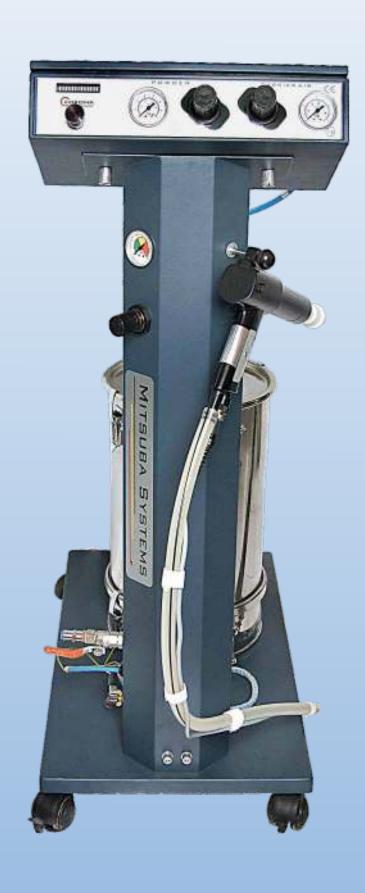

# AUTOMATIC POWDER COATING SYSTEMS SPRAYRIGHT PLUS

#### **FEATURES**

- Sprayright Plus 100 programme can be easily preset for instant recall.
- Unmatched level of ease with touch control for KV, µA, powder and dosing air.
- 4 Quick mode setting Coat, Recoat, Corner & Soft.
- Clean button for auto cleaning of powder pump, hose and gun.
- Modular Concept. Easy to customize.
- Corona and Tribo guns operate on same control.
- Interlocking available between individual guns and external systems (eg. Part sensing system, Conveyor, Oven).
- Meets IP54 standards.

## One Touch Panel For Easy Quick Global Control

Touch screen to control a complete set of guns on a single user friendly screen - Just 1 Touch can adjust any or all gun settings depending on the product being coated.

#### Digital Controller For Individual Gun Control

Control panel with digital controls can be preset upto 100 programs. Touch control for KV, µA, Powder & dosing air, clean button for auto cleaning of powder pump, hose & gun.

#### **SUMMARY OF BENEFITS:**

- Get optically brilliant finishes with consistent uniform film thickness.
- Most suitable for high speed converised powder coating plant.
- Ergonomic design & Light weight, Powerful new HV Power Cartridge, Wide range of muzzles, nozzles, extensions.
- Centralised powder feed Hopper with Powder pumps.
- Can integrate with Mitsuba Reciprocators, Part sensing system for highest efficiency.