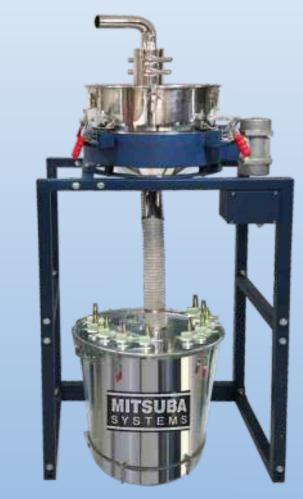

## SIEVING Machine

Sieving is a crucial process for excellence in powder finishing. It is yet, not given the importance it deserves.

During transportation aggressive vibration causes compacting & lumping of powder in the box. Also powder is hygroscopic it keeps absorbing moisture from compressed air, in the hopper.

#### **IMPORTANT ADVANTAGES**

- Sieving seperates lumped powder into distinctly individual particals.
- Sieving seperates large dust particles from powder.
- Labor costs are reduced & wastage of manual sieving eliminated.
- The end result superior finish, higher deposition efficiency, lower operating cost.
- Powder screen mesh 60/80/100/120. (standard supply 60/80 mesh)

Electric Stand Alone Siever ( 0 to 250 kgs/hr )

Pneumatic Hopper Mounted Siever ( 0 to 60 kgs/hr )