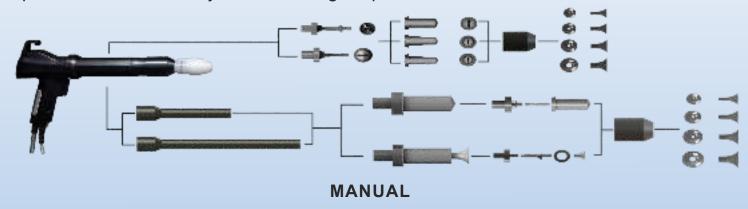

#### LANCE EXTENSIONS

These are ideal for spraying large and deep objects.

#### TYPES OF NOZZLES

Mitsuba provides a choice of electrode configurations to permit uniform coverage with minimum over spray and maximum ease.

Center electrode system for high transfer efficiency.

Edge charging system, excellent wrap arounds.

Corona-Classic, complete coverage of contoured pieces.

### **SPRAY GUN ATTACHMENTS**

Multifaceted, Innovative, Efficient

Flat Jet

**Extended Deflector** 

4 Slit Flat Jet

Metallic

Deflector

Swivel