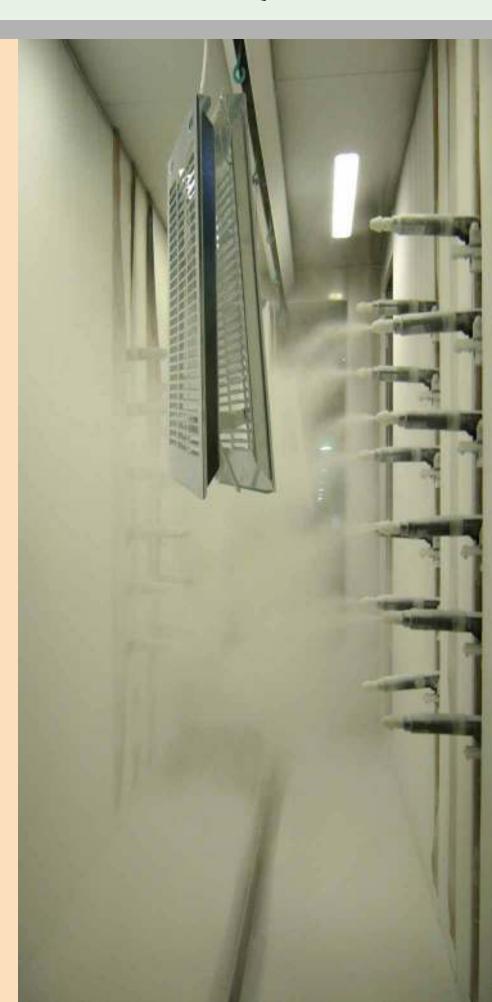

# SPRAY POLICE BEHOLD THE POWER OF VISION

New generation gun triggering system.

- Automatically maintains gun to part distance and turns off extra spray guns depending upon product shape and size.
- Switches off powder from auto guns when there is no product in front of the guns.
- Reduces powder wastage and increases profitability.
- Easy touch screen controls.

Less guns trigger for smaller object

More guns trigger for larger object