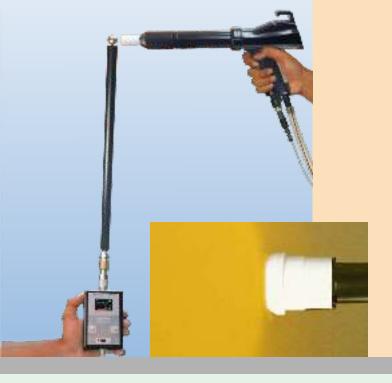

## EFFICIENCY METER

## Instantly Measure Quality of Gun as well as Powder.

- Measure Corona tip voltage (0-100 KV DC) check gun quality.
- Measure level of charge in a powder cloud (0-100%) - compare powder quality.
- Display +ve or -ve polarity.
- Measure ground quality.
- Use for all brands of both Manual & Auto Guns.