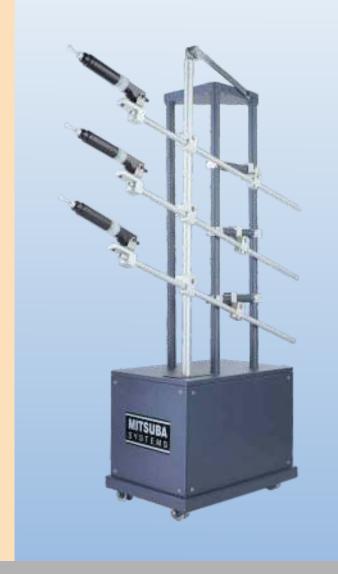

# ELECTRO MECHANICAL OSCILLATOR

#### **FEATURES**

Multiple guns are mounted on arms extending from the carriage, which are capable of performing same or various motions.

There is a facility to attach fixed guns which can be angled to access difficult coating areas.

The carriage is programmed to move the vertical mounting bar at variable stroke and speeds.

The carriage moves up and down through an AC geared motor and is supported by a very sturdy frame structure. The entire Oscillator is mounted on wheels to facilitate easy movement during colour change.