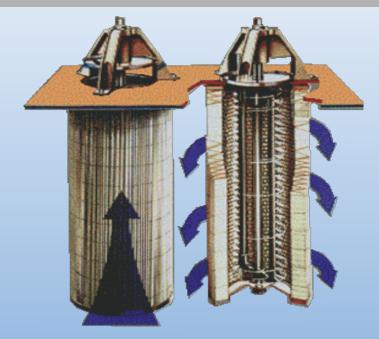

## Filter System For The 21st Century

Filter Cartridges - made from melt blown micro fleece offer 99.999% powder recovery efficiencies. A special melt blown PP layer ensures extended service life, much reduced pressure loss and as a result outstanding economy.

#### **ROTATING WING**

A special rotating cleaning nozzle system shuts off suction through the filter during the cleaning cycle. Simultaneously compressed air comes out from the small holes along the vertical tube which starts rotating. Deep & thorough cleaning is ensured. Suction automatically commences at the end of cleaning operation.