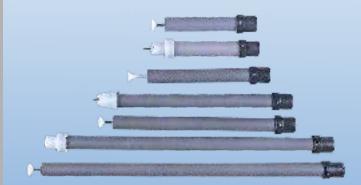

EPT

The new Smart Tracker 700 is a high end diagnostic system which constantly monitors and indicates the performance of every component in the equipment. Even unskilled labour can detect a trouble spot with ease, swiftness and precision. And thanks to the unique plug in-plug out design, the problem can be rectified immediately. In a nutshell, Smart Tracker ensures your system is always in a perfect working condition.



#### THE TRIBO GUN

Tribo Gun gives better coating quality & eliminates Faraday's cage effect, thus providing a total solution to meet any coating requirement.



### THE POWDER CUP GUN SYSTEM

The cup attachment can be fitted to any standard Infiniti<sup>™</sup> gun.

Sampling Cup Attachment



#### LANCE EXTENSIONS

These are ideal for spraying large and deep objects.



#### TYPES OF NOZZLES

Mitsuba provides a choice of electrode configurations to permit uniform coverage with minimum over spray and maximum ease.



Center electrode system for high transfer efficiency.



Edge charging system, excellent wrap arounds.



Corona-Classic, complete coverage of contoured pieces.



#### **EFFICIENCY METER**

- Mitsuba supplies a wide range of meters that ...
- Measures Corona Tip high voltage.
- Measures levels of charge in a Corona & Tribo Powder cloud.
- Measure earthing of the system
- Displays both +ve and -ve polarities.

### **SPRAY GUN ATTACHMENTS**

Multifaceted, Innovative, Efficient



Flat Jet



**Extended Deflector** 



4 Slit Flat Jet



Metallic



Deflector



Swivel





15 Kgs



25 Kgs

Different sizes of hoppers are available to suit spe