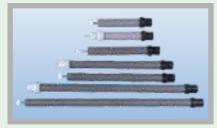

#### LANCE EXTENSIONS

These are ideal for spraying large and deep objects.

15 Kgs

25 Kgs

Different sizes of hoppers are available to suit specific needs, including 2 kg, 10 kg, 15 kg, 25 kg, 50 kg, 100 kg, 150 kg.