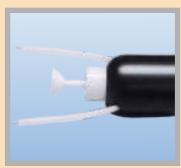

### THE POWDER CUP GUN SYSTEM

The cup attachment can be fitted to any standard Infiniti<sup>™</sup> gun.

Sampling Cup Attachment