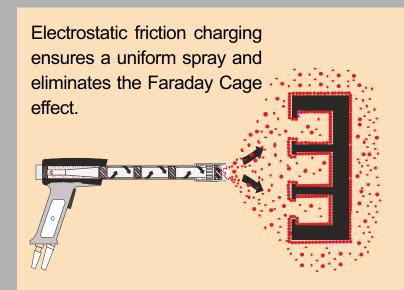

### THE TRIBO GUN

Tribo Gun gives better coating quality & eliminates Faraday's cage effect, thus providing a total solution to meet any coating requirement.

#### THE TRIBO GUN

Tribo Gun gives better coating quality & eliminates Faraday's cage effect, thus providing a total solution to meet any coating requirement.

A new positive powder charging technique without high tension generators:

It is a self exciting ion generator that charges individual powder particles without generating field lines or ionizing air. Faraday cage is eliminated, resulting in perfect finishes even on the most complex shapes.