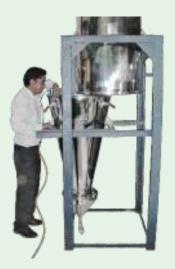

# UNI SINGLE CYCLONE SERIES

• STAINLESS-STEEL • 97% EFFICIENCY • SUPERFAST COLOR CHANGE

Suitable for big automatic plants where a large quantity of powder is to be sprayed & recovered, and where easy and fast colour change is required.

#### **SUMMARY OF BENEFITS:**

- First of its kind superfast color change.
- Available in epoxy coated steel / Stainless Steel for "self cleaning" property.
- Can be unclamped from the center for fast, easy & efficient cleaning.
- Substantially reduce Powder inventory in coating cycle, when integrated with automatic recycling.
- After filter can be purchased as optional item.