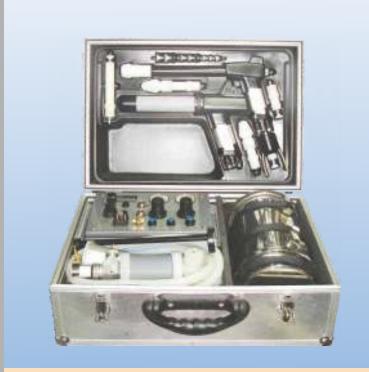

## THE COMPLETE PORTABLE SYSTEM

#### FOR LAB & AT SITE USAGE

- A small handy case accommodates a complete powder spray system including both Corona and Tribo Guns.
- Ideal for big as well as small production runs, sampling, colour matching prior to powder batch productions and powder trials at customer's premises.
- The Lightweight aluminum bag provides a solid and safe packing and is suitable for transportation by air or car for all site trials.

#### **SPECIFICATIONS**

Briefcase size : 20" x 16" x 10"

(525mm x 410mm

x 260mm)

Briefcase weight :17kgs (22pounds)

Input voltage : Selectable

220V / 230V /110V

50/60 Hz,50VA

Max Input pressure: 10 bar

**Optimum Input** 

pressure : 6 bar

#### **SCOPE OF SUPPLY**

- 100 KV Corona Gun with panel
- Tribo Gun (Optional)
- 2kg hopper with pump
- Fluidizing powder cup.
- Gravity powder cup.
- Round Spray Muzzle (24 mm, 18 mm),
- Flat Spray Muzzle & Metallic Muzzle
- Corona Classic Attachment

TRIBO GUN

**CORONA GUN** 

FLUIDISING CUP