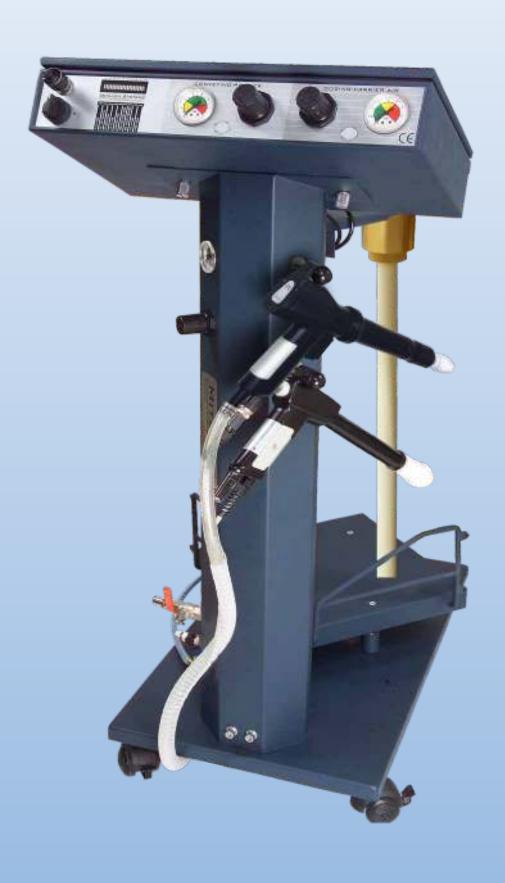

# AUTOMATIC POWDER COATING SYSTEMS SPRAYRIGHT PLUS

#### **FEATURES**

- Sprayright Plus 100 programme can be easily preset for instant recall.
- Unmatched level of ease with touch control for KV, µA, powder and dosing air.
- 4 Quick mode setting Coat, Recoat, Corner & Soft.
- Clean button for auto cleaning of powder pump, hose and gun.
- Modular Concept. Easy to customize.
- Corona and Tribo guns operate on same control.
- Interlocking available between individual guns and external systems (eg. Part sensing system, Conveyor, Oven).
- Meets IP54 standards.

## One Touch Panel For Easy Quick Global Control

Touch screen to control a complete set of guns on a single user friendly screen - Just 1 Touch can adjust any or all gun settings depending on the product being coated.

#### Digital Controller For Individual Gun Control

Control panel with digital controls can be preset upto 100 programs. Touch control for KV, µA, Powder & dosing air, clean button for auto cleaning of powder pump, hose & gun.

## AUTOMATIC POWDER COATING SYSTEMS SPRAYRIGHT PLUS

#### **SUMMARY OF BENEFITS:**

- Get optically brilliant finishes with consistent uniform film thickness.
- Most suitable for high speed converised powder coating plant.
- Ergonomic design & Light weight, Powerful new HV Power Cartridge, Wide range of muzzles, nozzles, extensions.
- Centralised powder feed Hopper with Powder pumps.
- Can integrate with Mitsuba Reciprocators, Part sensing system for highest efficiency.