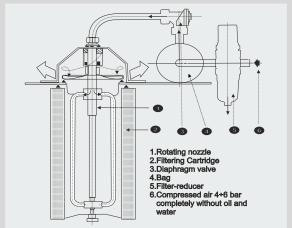

#### **ROTATING WING**

A special rotating cleaning nozzle system shuts off suction through the filter during the cleaning cycle. Simultaneously compressed air comes out from the small holes along the vertical tube which starts rotating. Deep & thorough cleaning is ensured. Suction automatically commences at the end of cleaning operation.

The cleaning cycle in each filter lasts for a few seconds & is adjustable in the control panel of the equipment.