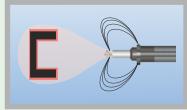

## THE CORONA-CLASSIC ATTACHMENT. FOR A SUPERIOR FINISH.

Produce a substantially superior finish even at higher thickness.

- Can be fitted to both, manual and automatic guns.
- Eliminates wandering charges for disturbance free coating. Reduces 'orange peel effect'.
- Eliminates 'Faraday's Cage Effect', facilities depth penetration and coating of recessed areas.
- Allows thicker film build-up, if needed.
- Improves coating on welded areas.
- Ideal for re-coating.