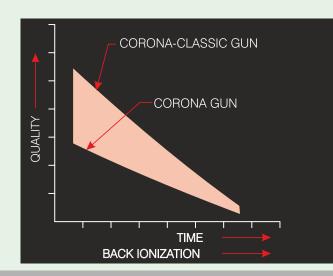

## THE CORONA-CLASSIC ATTACHMENT. FOR A SUPERIOR FINISH.

Produce a substantially superior finish even at higher thickness.

- Can be fitted to both, manual and automatic guns.
- Eliminates wandering charges for disturbance free coating. Reduces 'orange peel effect'.
- Eliminates 'Faraday's Cage Effect', facilities depth penetration and coating of recessed areas.
- Allows thicker film build-up, if needed.
- Improves coating on welded areas.
- Ideal for re-coating.