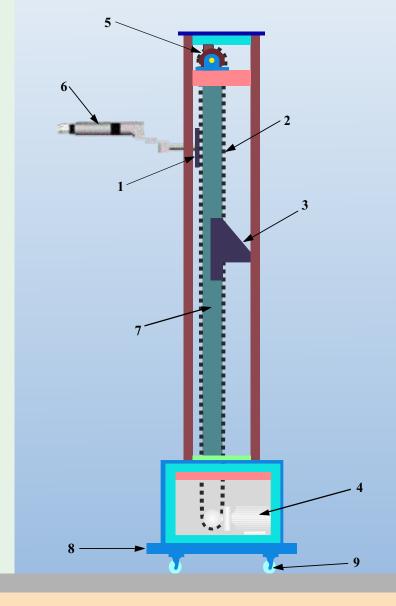

# ELECTRO-MECHANICAL RECIPROCATOR SERIES

Mitsuba Electro-Mechanical Reciprocator possesses the capability to vary the speed & stroke to suit your requirements. The control panel incorporates a user friendly touch screen for extreme simplicity of operations even by unskilled labour.

The Reciprocator is electrically driven via an AC geared motor, giving gentle and distinct motion thus ensuring the best possible coating result.

The movement of the carriage is controlled by a most up to date AC frequency drive and advanced digital controller to achieve the desired stroke and speed.

#### **PART LIST**

- 1. STROKE CARRIAGE
- 2. BELT
- 3. COUNTERBALANCE TROLLEY
- 4. GEAR MOTOR
- 5. SPROCKET
- 6. GUN
- 7. CARRIAGE GUIDE PILLAR
- 8. RECIPROCATOR BASE
- 9. CASTOR WHEELS