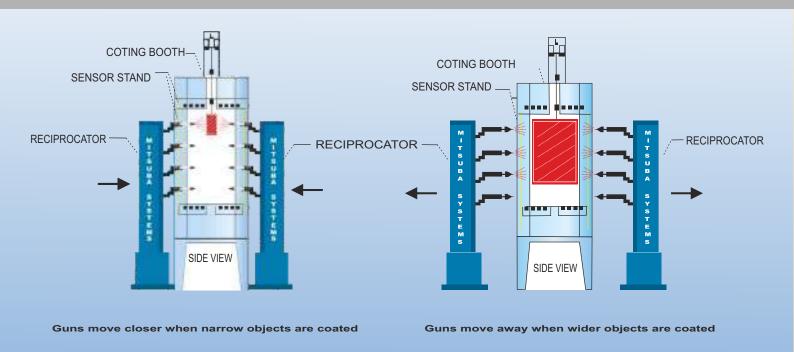

# SPRAY POLICE BEHOLD THE POWER OF VISION

New generation gun triggering system.

- Automatically maintains gun to part distance and turns off extra spray guns depending upon product shape and size.
- Switches off powder from auto guns when there is no product in front of the guns.
- Reduces powder wastage and increases profitability.
- Easy touch screen controls.

Less guns trigger for smaller object

More guns trigger for larger object