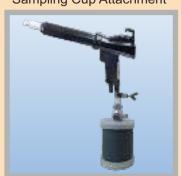

### THE POWDER CUP GUN SYSTEM

The cup attachment can be fitted to any standard Infiniti<sup>™</sup> gun.

Sampling Cup Attachment