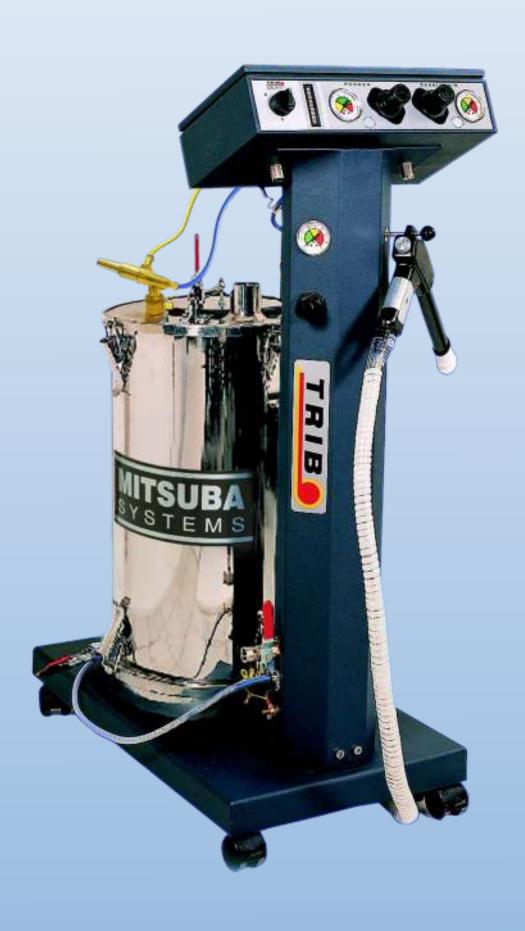

### THE TRIBO GUN

Tribo Gun gives better coating quality & eliminates Faraday's cage effect, thus providing a total solution to meet any coating requirement.

#### THE TRIBO GUN

Tribo Gun gives better coating quality & eliminates Faraday's cage effect, thus providing a total solution to meet any coating requirement.

#### **ADVANTAGES**

- Integrated 100KV built in electrostatic high voltage generator
- Specially rounded pathway to prevent impact fusion ensures smoother flow.
- Dual gun usage -Corona or Tribo
- New compact control panel of IP 54 Standards promotes easier maintenance.
- 3 piece stainless steel powder hopper allows for fast cleaning

#### SCOPE OF SUPPLY

- A Corona Powder Spray Gun with integrated 100 KV Electrostatic high voltage generator
- Dual electro-pneumatic control panel suitable for both Corona and Tribo Guns
- Stainless Steel 10KG hopper with powder pump output of 0-30 Kg/Hr
- Trolley with all other accessories required for start up