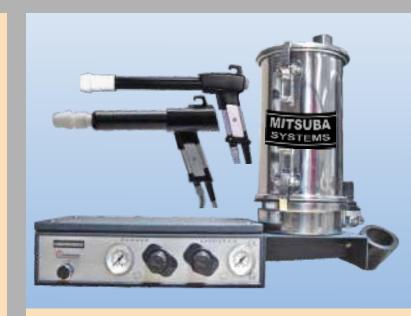

## THE CORONA INFINITI TM GUN

OPERATOR-PROOF.

SHOP FLOOR-PROOF.

The all-new Multistatic 700 powder system has advanced features to make the whole powder coating process quick, easy and efficient.

- Features a 100 KV built-in electrostatic high voltage generator for enhanced transfer efficiency and reduced wastage.
- A powder pathway constructed from wear-resistant material, specially rounded to prevent impact fusion and thus provide a smooth uninterrupted flow.
- Coating speed stepped-up by 20%.
- Easily maneuverable, well balanced and efficient powder coating gun made from high impact-unbreakable plastic body.
- The gun has a patented replaceable power cartridge. (Mitsuba US patent no. 5678770).
  In the unlikely event of a malfunction, all you do is...

...simply pull the barrel

replace the power cartridge

tighten the nut and you're to go

#### SCOPE OF SUPPLY

- A corona powder spray gun with an integrated 100KV electrostatic high voltage generator and patented replaceable power cartridge.
- Dual electro-pneumatic control panel with a trendsetting new Smart Tracker. Corona & Tribo gun can be operated from the same panel.
- New Dipstick™ and vibratory tray on Trolley.

#### **ELECTRICAL DATA**

Single phase AC: 220V or 230V / 110V

Safety class: IP 54

Temp Range:+2°C to 50°C or Input Voltage:10V eff

Output Voltage:100KV DC Output Current:100µA

SMART TRACKER

SAMPLING CUP ATTACHMENT