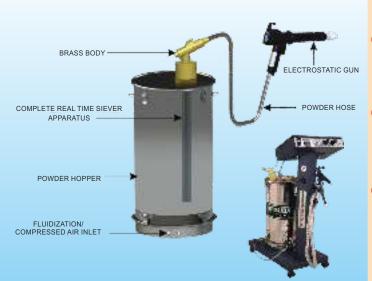

## REAL TIME SIEVER

(PATENT No.311783)

- > A Whole New Experience in Ease of Powder Spraying.
- > Optically Brilliant Finishes Piece After Piece.
- > Huge Reduction in Coating Cost.

**REALTIMESIEVER (RTS)** is the technology of sieving powder while it is being sprayed.

**REALTIMESIEVER (RTS)** is the technology of sieving powder while it is being sprayed. It eliminates the complete process of sieving powder separately before reuse.