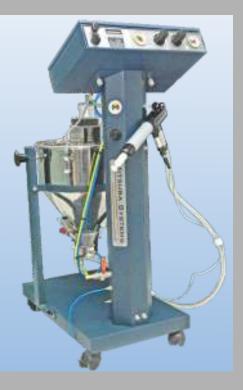

# MULTISTATIC<sup>TM</sup> 700 DIPSTICK

The Dipstick<sup>™</sup> is a powerful vibrating pump. Just insert the one piece Dipstick<sup>™</sup> into any powder box and spray. Suitable for Corona and Tribo guns.

For a quick, efficient and economical colour change:

- Remove Dipstick™ from the box.
- 2. Clean previous colour by blowing air on the Dipstick™.
- 3. Insert into another box & spray.
- Features an integrated 100KV built-in electrostatic high voltage generator for enhanced transfer efficiency and reduced wastage.
- The gun has a patented replaceable power cartridge. (Mitsuba US patent no. 5678770). In the unlikely event of a malfunction, all you do is ....

#### SCOPE OF SUPPLY

- A corona powder spray gun with an integrated 100KV electrostatic high voltage generator and patented replaceable power cartridge.
- Dual electro-pneumatic control panel with a trendsetting new Smart Tracker. Corona & Tribo gun can be operated from the same panel.
- New Dipstick™ and vibratory tray on Trolley.