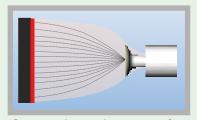

#### TYPES OF NOZZLES

Mitsuba provides a choice of electrode configurations to permit uniform coverage with minimum over spray and maximum ease.

Center electrode system for high transfer efficiency.

Edge charging system, excellent wrap arounds.