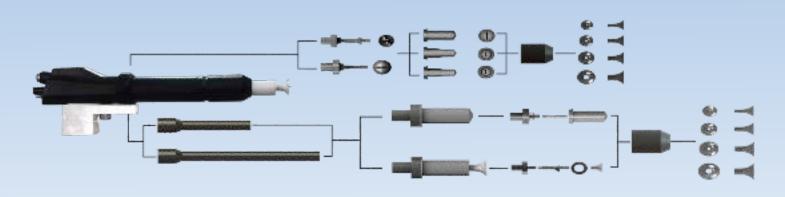

#### LANCE EXTENSIONS

These are ideal for spraying large and deep objects.

#### TYPES OF NOZZLES

Mitsuba provides a choice of electrode configurations to permit uniform coverage with minimum over spray and maximum ease.

Center electrode system for high transfer efficiency.

Edge charging system, excellent wrap arounds.

Corona-Classic, complete coverage of contoured pieces.

### **SPRAY GUN ATTACHMENTS**

Multifaceted, Innovative, Efficient

Flat Jet

**Extended Deflector** 

4 Slit Flat Jet

Metallic

Deflector

Swivel