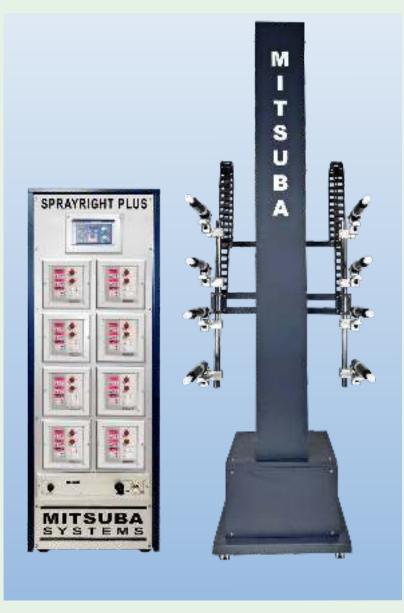

# AUTOMATIC POWDER COATING SYSTEMS SPRAYRIGHT PLUS

#### **FEATURES**

- Sprayright Plus 100 programme can be easily preset for instant recall.
- Unmatched level of ease with touch control for KV, µA, powder and dosing air.
- 4 Quick mode setting Coat, Recoat, Corner & Soft.
- Clean button for auto cleaning of powder pump, hose and gun.
- Modular Concept. Easy to customize.
- Corona and Tribo guns operate on same control.
- Interlocking available between individual guns and external systems (eg. Part sensing system, Conveyor, Oven).
- Meets IP54 standards.

## One Touch Panel For Easy Quick Global Control

Touch screen to control a complete set of guns on a single user friendly screen - Just 1 Touch can adjust any or all gun settings depending on the product being coated.

#### Digital Controller For Individual Gun Control

Control panel with digital controls can be preset upto 100 programs. Touch control for KV, µA, Powder & dosing air, clean button for auto cleaning of powder pump, hose & gun.

#### **SUMMARY OF BENEFITS:**

- Get optically brilliant finishes with consistent uniform film thickness.
- Most suitable for high speed converised powder coating plant.
- Ergonomic design & Light weight, Powerful new HV Power Cartridge, Wide range of muzzles, nozzles, extensions.
- Centralised powder feed Hopper with Powder pumps.
- Can integrate with Mitsuba Reciprocators, Part sensing system for highest efficiency.