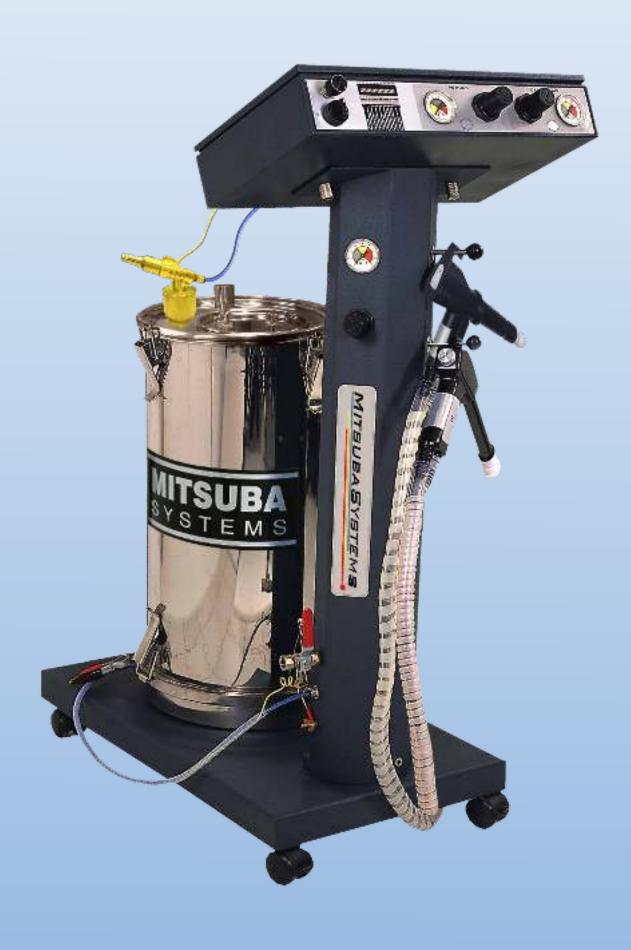

#### **FEATURES**

- 3 piece Stainless Steel Round Hopper. Mirror finish for super fast colour change.
- New improved high flow pump with increased ventury life.
- Plug-in plug-out connections.

**PUMP ASSEMBLY** 