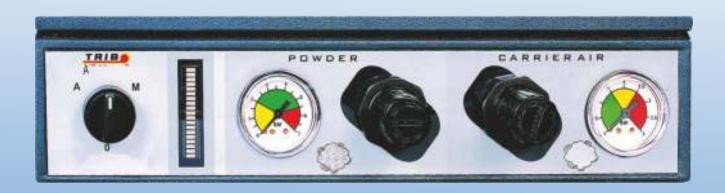

#### TRIBO CONTROL UNIT

#### FOR MANUAL & AUTOMATIC GUNS

- Allows individual control of powder flowrate and powder diffusion.
- © Charge Display Module monitors Tribo charge current.