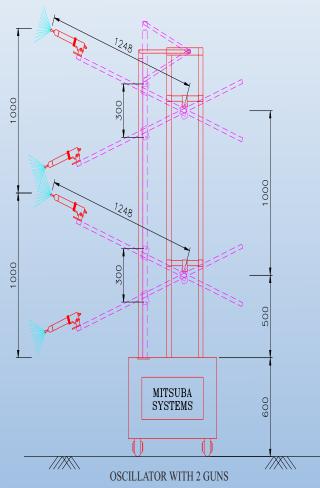

# ELECTRO MECHANICAL OSCILLATOR

#### **FEATURES**

Multiple guns are mounted on arms extending from the carriage, which are capable of performing same or various motions.

There is a facility to attach fixed guns which can be angled to access difficult coating areas.

The carriage is programmed to move the vertical mounting bar at variable stroke and speeds.

The carriage moves up and down through an AC geared motor and is supported by a very sturdy frame structure. The entire Oscillator is mounted on wheels to facilitate easy movement during colour change.

#### **SPECIFICATIONS**

STROKE SPEED: 0 - 28 Cycles / Minute (infinitely Selectable)

STROKE: 100 mm min / 300 mm Max of

Vertical Bar

ANGLE OF SWING: Adjustable upto 90 deg.

MAX NO.OF GUNS: To Suit Application

Fulcrum - 1250mm Individual Gun Stroke - 1000 mm Total Stroke - 2000mm No. Of Guns - 2

This larger gun stroke coupled with lesser number of guns are an ideal combination for conveyor line speeds of about 0.6mtr/min to About 1.5 mtr/min.

#### **EXAMPLE**

Fulcrum to gun distance = 1250mm, Stroke = 1000mm.

Fulcrum to gun distance = 625mm, Stroke = 500mm.

Fulcrum to gun distance = 2500mm, Stroke = 2000mm.

In brief, to increase stroke, increase fulcrum to gun distance & vice-versa. This is easily achieved by simply pulling the gun holding rod.