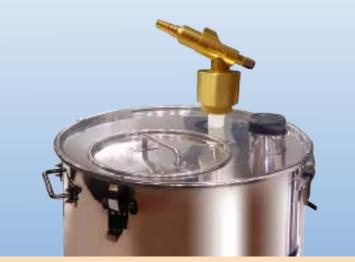

WIDE RANGE OF NOZZLES

Member of MULTISTATIC CORONA HOPPER SERIES specially designed for online powder coating plant.

- Operate two guns simultaneously from one control panel
- Features an integrated 100KV built-in electrostatic high voltage generator for enhanced transfer efficiency and reduced wastage.
- Individual powder and KV setting for each system
- Powder feeding though the same hopper to assure uniformity in powder feeding

#### SCOPE OF SUPPLY

- A corona powder spray gun with an integrated 100KV electrostatic high voltage generator and patented replaceable power cartridge.
- Electro pneumatic Control Panel suitable for 2 Corona OR 2 Tribo Guns
- Stainless steel powder hopper 25 Kgs; Powder pump output 0-30 kgs/hr; Trolley; All accessories for startup.