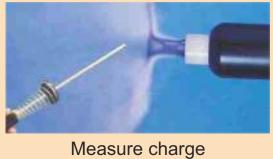

## EFFICIENCY METER

## Worldwide New

## Instantly Measure Quality of Gun as well as Powder.

- Measure Corona tip voltage (0-100 KV DC) check gun quality.
- Measure level of charge in a powder cloud (0-100%) - compare powder quality.
- Display +ve or -ve polarity.
- Measure ground quality.
- Use for all brands of both Manual & Auto Guns.