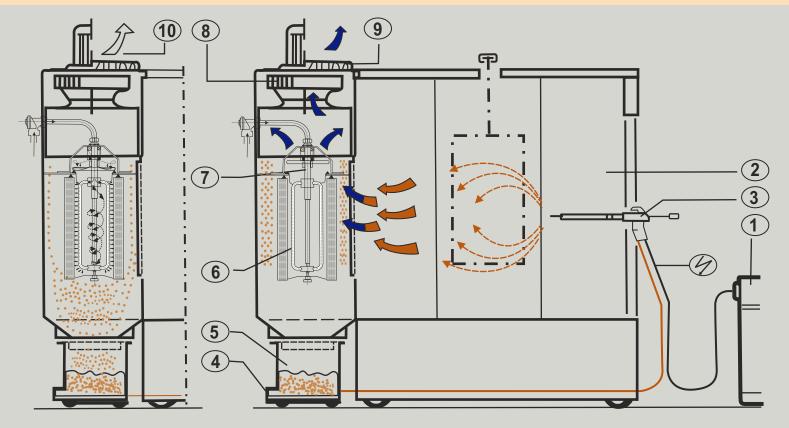

# UNI SINGLE CYCLONE SERIES

• STAINLESS-STEEL • 97% EFFICIENCY • SUPERFAST COLOR CHANGE

1, 2, 3 and you are ready for a new color

Unclamp and slide.

Air blow cleaning.

Slide, reclamp & ready to go....

Uni cyclone Recovery is ideally suitable for big automatic plants where the quantity of powder to be sprayed and recovered is high.

#### **SUMMARY OF BENEFITS:**

- Low Initial cost.
- Fast colour change.
- Modular construction makes shipping and installation easy.
- Can be integrated with automatic powder management system for recycling of over spray.

# UNI SINGLE CYCLONE SERIES

• STAINLESS-STEEL • 97% EFFICIENCY • SUPERFAST COLOR CHANGE

Suitable for big automatic plants where a large quantity of powder is to be sprayed & recovered, and where easy and fast colour change is required.

#### **SUMMARY OF BENEFITS:**

- First of its kind superfast color change.
- Available in epoxy coated steel / Stainless Steel for "self cleaning" property.
- Can be unclamped from the center for fast, easy & efficient cleaning.
- Substantially reduce Powder inventory in coating cycle, when integrated with automatic recycling.
- After filter can be purchased as optional item.