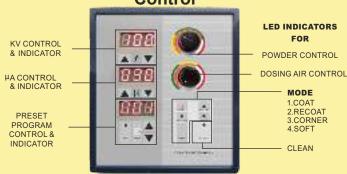

#### **FEATURES**

- Sprayright Plus can be preset up to 100 programme's easily.
- Unmatched level of ease with touch control for KV, µA, powder and dosing air.
- Powder flow control on the handle of spray gun itself.
- 4 Quick mode setting Coat, Recoat, Corner & Soft
- Clean button for auto cleaning of powder pump, hose and gun.

#### **SCOPE OF SUPPLY**

- Digital control & display of KV, μA, powder and dosing air on Control Panel mounted on trolley.
- High Efficiency Coat Mode
- Soft Mode

- Recoat Mode
- Deep Recess Corner Mode
- 100 Preset Programs
- Integrated 100 KV new design light weight Corona Gun ver 2.
- Powder pump with auto cleaning of powder pump, hose and gun & optional Real Time Siever (Patent no.311783)
- Stainless Steel Powder Hopper 25 kgs.
- Electrosmart powder hose & smart bullets, set of nozzles including Flat Spray & Round Spray, cables & all accessories for start up.

#### Digital Controller For Individual Gun Control

Control panel with digital controls can be preset upto 100 programs. Touch control for KV, µA, Powder & dosing air, clean button for auto cleaning of powder pump, hose & gun.