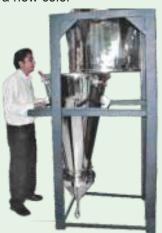

# UNI SINGLE CYCLONE SERIES

• STAINLESS-STEEL • 97% EFFICIENCY • SUPERFAST COLOR CHANGE

1, 2, 3 and you are ready for a new color

Unclamp and slide.

Air blow cleaning.

Slide, reclamp & ready to go....

Uni cyclone Recovery is ideally suitable for big automatic plants where the quantity of powder to be sprayed and recovered is high.

#### **SUMMARY OF BENEFITS:**

- Low Initial cost.
- Fast colour change.
- Modular construction makes shipping and installation easy.
- Can be integrated with automatic powder management system for recycling of over spray.