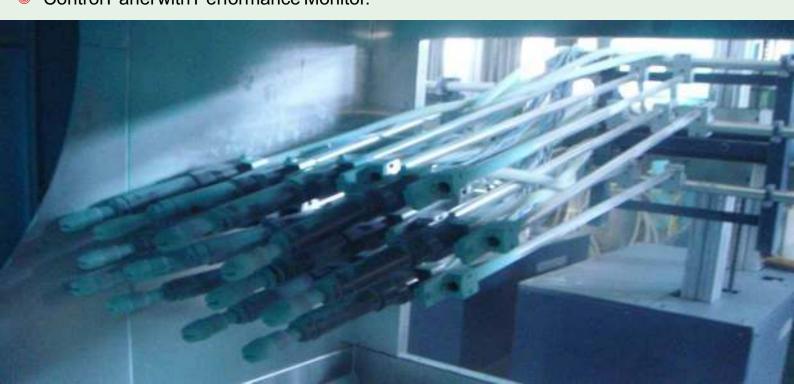

#### **FEATURES**

Multiple guns are mounted on arms extending from the carriage, which are capable of performing same or various motions.

There is a facility to attach fixed guns which can be angled to access difficult coating areas.

The carriage is programmed to move the vertical mounting bar at variable stroke and speeds.

The carriage moves up and down through an AC geared motor and is supported by a very sturdy frame structure. The entire Oscillator is mounted on wheels to facilitate easy movement during colour change.