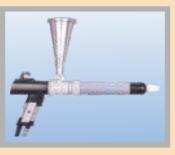

#### TYPES OF NOZZLES

Mitsuba provides a choice of electrode configurations to permit uniform coverage with minimum over spray and maximum ease.

Center electrode system for high transfer efficiency.

Edge charging system, excellent wrap arounds.

Corona-Classic, complete coverage of contoured pieces.