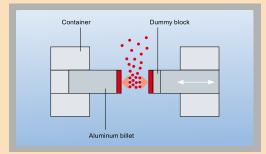

## **MULTISTATIC 700 BN**

THE BORON NITRIDE COATING APPLICATION TO ENSURE QUALITY & EFFICIENCY FOR ALUMINIUM EXTRUSION PROCESS

## **MULTISTATIC 700 BN**

#### FOR AN OUTSTANDING FINISH ON EXTRUDED ALUMINIUM

- Integrated 100KV high voltage generator for reduced wastage, high transfer efficiency.
- Easily maneuverable, well balanced and efficient powder gun constructed from wear-resistant material, specially rounded to prevent impact fusion for smooth flow.
- Easily applies Boron Nitride Lubricant between dummy block and billet. Application is dry, without any carrier.

#### **AUTOMATED BILLET COATING SYSTEM**

- Automatically coats leading edge of Billet.
- Accepts Signal of billet in front of Fixed Gun.
- User set table timing system for coating parameter setting.