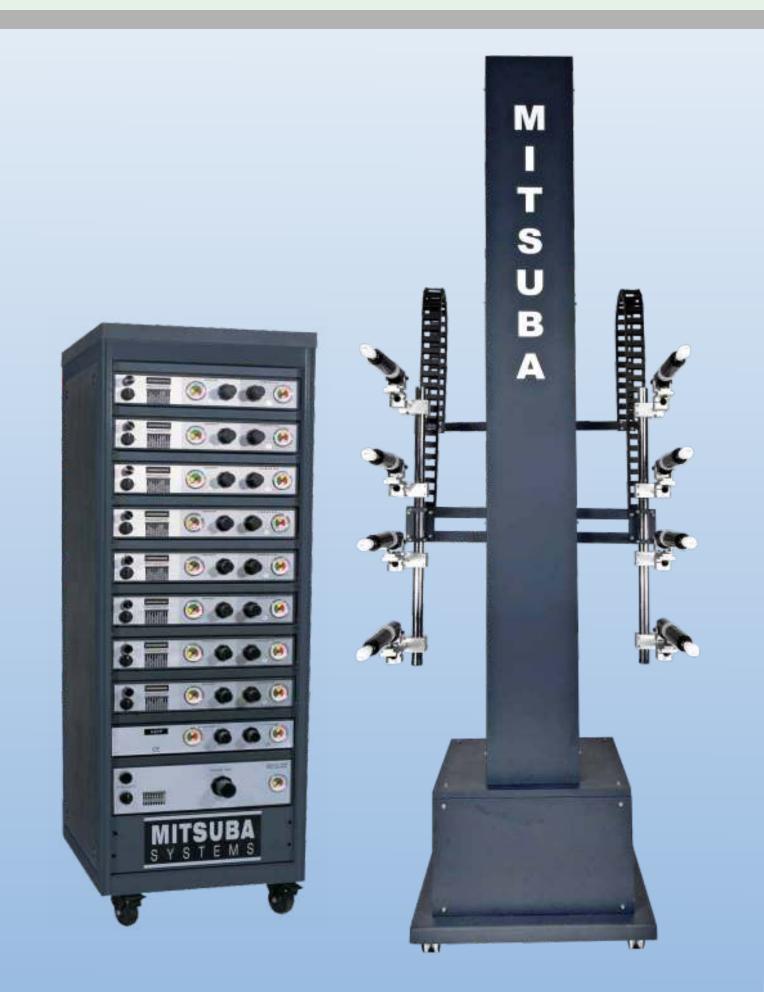

# ELECTRO-MECHANICAL RECIPROCATOR SERIES

Mitsuba Electro-Mechanical Reciprocator possesses the capability to vary the speed & stroke to suit your requirements. The control panel incorporates a user friendly touch screen for extreme simplicity of operations even by unskilled labour.

The Reciprocator is electrically driven via an AC geared motor, giving gentle and distinct motion thus ensuring the best possible coating result.

The movement of the carriage is controlled by a most up to date AC frequency drive and advanced digital controller to achieve the desired stroke and speed.

#### **PART LIST**

- 1. STROKE CARRIAGE
- 2. BELT
- 3. COUNTERBALANCE TROLLEY
- 4. GEAR MOTOR
- 5. SPROCKET
- 6. GUN
- 7. CARRIAGE GUIDE PILLAR
- 8. RECIPROCATOR BASE
- 9. CASTOR WHEELS