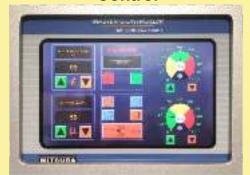

## One Touch Panel For Easy Quick Global Control

Touch screen to control a complete set of guns on a single user friendly screen - Just 1 Touch can adjust any or all gun settings depending on the product being coated.

#### Digital Controller For Individual Gun Control

Control panel with digital controls can be preset upto 100 programs. Touch control for KV, µA, Powder & dosing air, clean button for auto cleaning of powder pump, hose & gun.