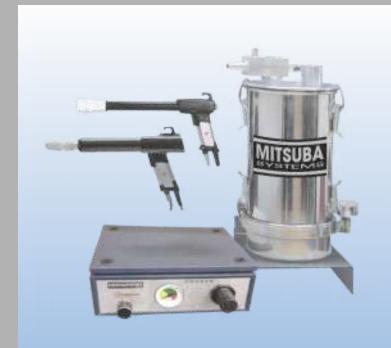

#### SCOPE OF SUPPLY

- A corona powder spray gun with an integrated 100KV electrostatic high voltage generator and patented replaceable power cartridge.
- Dual electro-pneumatic control panel with a trendsetting new Smart Tracker. Corona & Tribo gun can be operated from the same panel.
- New Dipstick™ and vibratory tray on Trolley.

#### **ELECTRICAL DATA**

Single phase AC: 220V or 230V / 110V

Safety class: IP 54

Temp Range:+2°C to 50°C or Input Voltage:10V eff

Output Voltage:100KV DC Output Current:100µA

SMART TRACKER

SAMPLING CUP ATTACHMENT