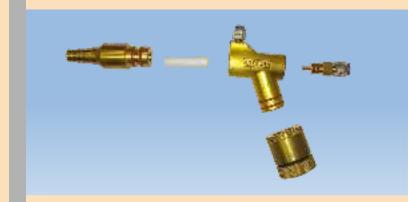

WIDE RANGE OF NOZZLES

Member of MULTISTATIC CORONA HOPPER SERIES specially designed for online powder coating plant.

- Operate two guns simultaneously from one control panel
- Features an integrated 100KV built-in electrostatic high voltage generator for enhanced transfer efficiency and reduced wastage.
- Individual powder and KV setting for each system
- Powder feeding though the same hopper to assure uniformity in powder feeding

The gun has a patented replaceable power cartridge.(Mitsuba US patent no.5678770). In the unlikely event of a malfunction, all you do is ....

...simply pull the barrel

replace the power cartridge

tighten the nut and you're ready to go

#### SCOPE OF SUPPLY

- A corona powder spray gun with an integrated 100KV electrostatic high voltage generator and patented replaceable power cartridge.
- Electro pneumatic Control Panel suitable for 2 Corona OR 2 Tribo Guns
- Stainless steel powder hopper 25 Kgs; Powder pump output 0-30 kgs/hr; Trolley; All accessories for startup.