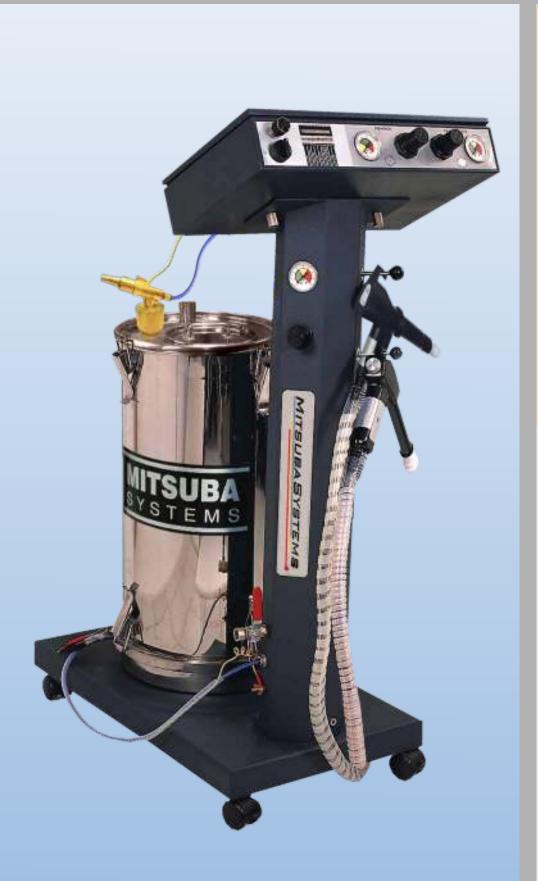

## THE CORONA INFINITI TM GUN

OPERATOR-PROOF.

SHOP FLOOR-PROOF.

The all-new Multistatic 700 powder system has advanced features to make the whole powder coating process quick, easy and efficient.

- Features a 100 KV built-in electrostatic high voltage generator for enhanced transfer efficiency and reduced wastage.
- A powder pathway constructed from wear-resistant material, specially rounded to prevent impact fusion and thus provide a smooth uninterrupted flow.
- Coating speed stepped-up by 20%.
- Easily maneuverable, well balanced and efficient powder coating gun made from high impact-unbreakable plastic body.
- The gun has a patented replaceable power cartridge. (Mitsuba US patent no. 5678770).
  In the unlikely event of a malfunction, all you do is...

...simply pull the barrel

replace the power cartridge

tighten the nut and you're to go