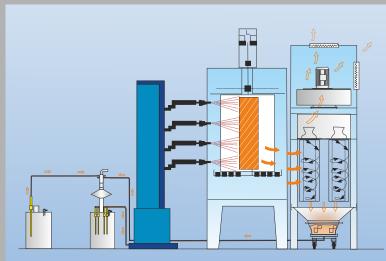

## SIEVING Machine

Sieving is a crucial process for excellence in powder finishing. It is yet, not given the importance it deserves.

During transportation aggressive vibration causes compacting & lumping of powder in the box. Also powder is hygroscopic it keeps absorbing moisture from compressed air, in the hopper.

Thus powder particles suffer from a "cling together" effect, where 2 or 3 particles which are moist simply remain in "cling together" state even when sprayed.

Such particles receive a poor electrostatic charge. When sprayed they often simply go back to the recovery or they weekly adhere to the job and are dislodged by fresh on coming powder particles. They may go through several spray cycles before actually getting used.

These problems are eliminated by a good sieve machine.

#### **IMPORTANT ADVANTAGES**

- Sieving seperates lumped powder into distinctly individual particals.
- Sieving seperates large dust particles from powder.
- Labor costs are reduced & wastage of manual sieving eliminated.
- The end result superior finish, higher deposition efficiency, lower operating cost.
- Powder screen mesh 60/80/100/120. (standard supply 60/80 mesh)

Electric Stand Alone Siever ( 0 to 250 kgs/hr )

Pneumatic Hopper Mounted Siever ( 0 to 60 kgs/hr )