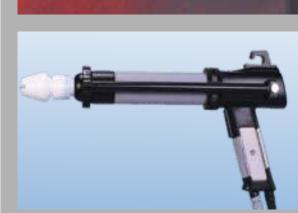

# MULTISTATIC<sup>TM</sup> 700 DIPSTICK

The Dipstick<sup>™</sup> is a powerful vibrating pump. Just insert the one piece Dipstick<sup>™</sup> into any powder box and spray. Suitable for Corona and Tribo guns.

For a quick, efficient and economical colour change:

- Remove Dipstick™ from the box.
- 2. Clean previous colour by blowing air on the Dipstick™.
- 3. Insert into another box & spray.
- Features an integrated 100KV built-in electrostatic high voltage generator for enhanced transfer efficiency and reduced wastage.
- The gun has a patented replaceable power cartridge. (Mitsuba US patent no. 5678770). In the unlikely event of a malfunction, all you do is ....

...simply pull the barrel

replace the power cartridge

tighten the nut and you're ready to go