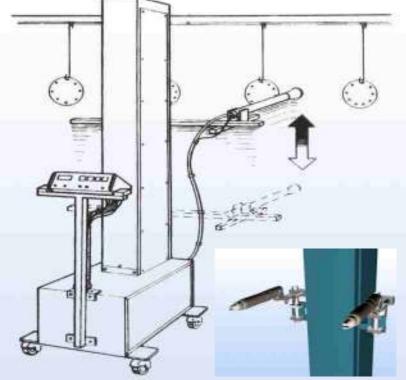

# ELECTRO MECHANICAL OSCILLATOR

#### **FEATURES**

Multiple guns are mounted on arms extending from the carriage, which are capable of performing same or various motions.

There is a facility to attach fixed guns which can be angled to access difficult coating areas.

The carriage is programmed to move the vertical mounting bar at variable stroke and speeds.

The carriage moves up and down through an AC geared motor and is supported by a very sturdy frame structure. The entire Oscillator is mounted on wheels to facilitate easy movement during colour change.