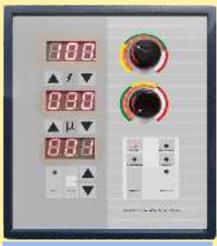

#### **FEATURES**

- Sprayright Plus can be preset up to 100 programme's easily.
- Unmatched level of ease with touch control for KV, µA, powder and dosing air.
- Powder flow control on the handle of spray gun itself.
- 4 Quick mode setting Coat, Recoat, Corner & Soft
- Clean button for auto cleaning of powder pump, hose and gun.

#### **SCOPE OF SUPPLY**

- Digital control & display of KV, μA, powder and dosing air on Control Panel mounted on trolley.
- High Efficiency Coat Mode
- Soft Mode

- Recoat Mode
- Deep Recess Corner Mode
- 100 Preset Programs
- Integrated 100 KV new design light weight Corona Gun ver 2.
- Powder pump with auto cleaning of powder pump, hose and gun & optional Real Time Siever (Patent no.311783)
- Stainless Steel Powder Hopper 25 kgs.
- Electrosmart powder hose & smart bullets, set of nozzles including Flat Spray & Round Spray, cables & all accessories for start up.

## One Touch Panel For Easy Quick Global Control

Touch screen to control a complete set of guns on a single user friendly screen - Just 1 Touch can adjust any or all gun settings depending on the product being coated.

#### Digital Controller For Individual Gun Control

Control panel with digital controls can be preset upto 100 programs. Touch control for KV, µA, Powder & dosing air, clean button for auto cleaning of powder pump, hose & gun.