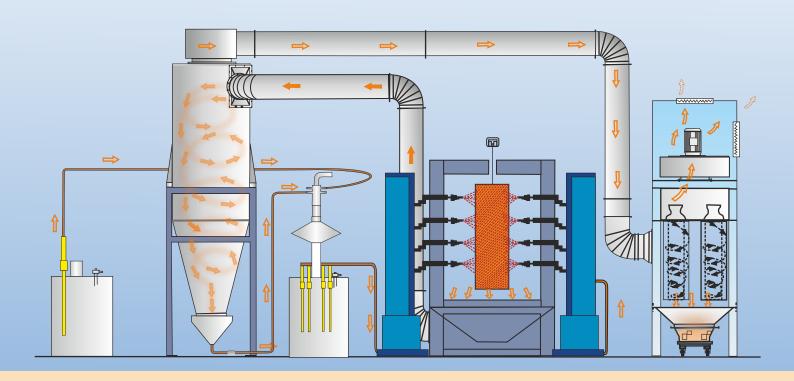

## POWDER MANAGEMENT SYSTEM

#### BOOST YOUR EFFICIENCY WITH AUTOMATIC RECYCLING OF OVERSPRAY

"POWDER MANAGEMENT SYSTEM" is used to automatically transport the recovered powder to the spray hopper via a sieve machine. Fresh powder can also be constantly added to the spray hopper in a desired ratio of recovered and fresh powder.

- Less powder wastage
- Less on-line inventory

- Lower production costs
- Less labor requirements

## SIEVING Machine

Sieving is a crucial process for excellence in powder finishing. It is yet, not given the importance it deserves.

During transportation aggressive vibration causes compacting & lumping of powder in the box. Also powder is hygroscopic it keeps absorbing moisture from compressed air, in the hopper.