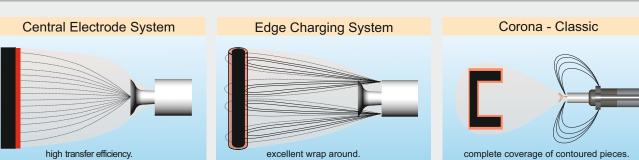

...simply pull the barrel

Replace the power cartridge

tighten the nut and you're ready to go

- A corona powder spray gun with an integrated 100KV electrostatic high voltage generator and patented replaceable power cartridge.
- Dual electro-pneumatic control panel with a trendsetting new Smart Tracker. Corona & Tribo gun can be operated from the same panel.
- Stainless steel powder hopper 25 Kgs; Powder pump output 0-30 kgs/hr; Trolley; All accessories for startup.