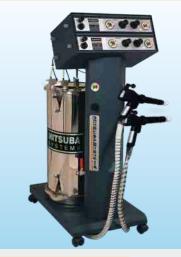

...simply pull the barrel

Replace the power cartridge

tighten the nut and you're ready to go

- A corona powder spray gun with an integrated 100KV electrostatic high voltage generator and patented replaceable power cartridge.
- Dual electro-pneumatic control panel with a trendsetting new Smart Tracker. Corona & Tribo gun can be operated from the same panel.
- Stainless steel powder hopper 25 Kgs; Powder pump output 0-30 kgs/hr; Trolley; All accessories for startup.