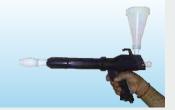

## MITSUBA SYSTEMS DUAL SERIES 700

Member of MULTISTATIC CORONA HOPPER SERIES specially designed for online powder coating plant.

- Two individual control panels housed within one rack
- Individual powder and KV setting for each system
- Powder feeding though the same hopper to assure uniformity in powder feeding
- Features an integrated 100KV built-in electrostatic high voltage generator for enhanced transfer efficiency and reduced wastage.
- The gun has a patented replaceable power cartridge.(Mitsuba US patent no.5678770). In the unlikely event of a malfunction, all you do is ....

...simply pull the barrel

Replace the power cartridge

tighten the nut and you're ready to go

- A corona powder spray gun with an integrated 100KV electrostatic high voltage generator and patented replaceable power cartridge.
- Dual electro-pneumatic control panel with a trendsetting new Smart Tracker. Corona & Tribo gun can be operated from the same panel.
- Stainless steel powder hopper 25 Kgs; Powder pump output 0-30 kgs/hr; Trolley; All accessories for startup.