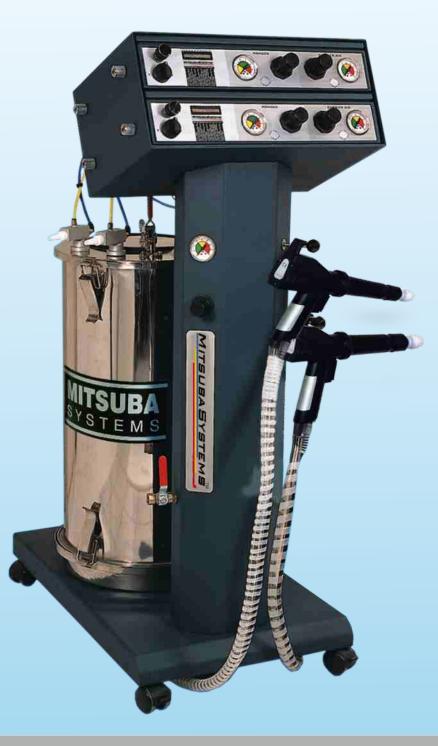

## MITSUBA SYSTEMS DUAL SERIES 700

## MITSUBA SYSTEMS DUAL SERIES 700

Member of MULTISTATIC CORONA HOPPER SERIES specially designed for online powder coating plant.

- Two individual control panels housed within one rack
- Individual powder and KV setting for each system
- Powder feeding though the same hopper to assure uniformity in powder feeding
- Features an integrated 100KV built-in electrostatic high voltage generator for enhanced transfer efficiency and reduced wastage.
- The gun has a patented replaceable power cartridge.(Mitsuba US patent no.5678770). In the unlikely event of a malfunction, all you do is ....

...simply pull the barrel

Replace the power cartridge

tighten the nut and you're ready to go

- A corona powder spray gun with an integrated 100KV electrostatic high voltage generator and patented replaceable power cartridge.
- Dual electro-pneumatic control panel with a trendsetting new Smart Tracker. Corona & Tribo gun can be operated from the same panel.
- Stainless steel powder hopper 25 Kgs; Powder pump output 0-30 kgs/hr; Trolley; All accessories for startup.